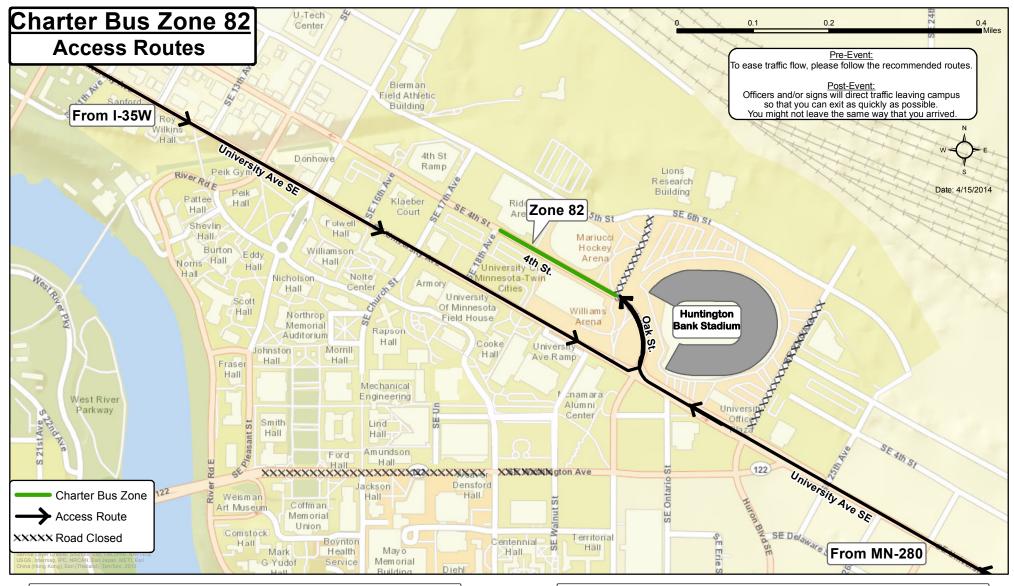

From I-35W Southbound

- 1. Exit at University Ave. (Exit 18)
- 2. Left at University Ave.
- 3. Left at Oak St.
- 4. Continue onto 4th St.
- 5. Straight into Zone 82.

From I-35W Northbound

- 1. Exit at University Ave. (Exit 18)
- 2. Right at University Ave.
- 3. Left at Oak St.
- 4. Continue onto 4th St.
- 5. Straight into Zone 82.

## From MN-280 Southbound

- 1. Exit at University Ave.
- 2. Right at University Ave.
- 3. Continue onto Oak St.
- 4. Straight into Zone 82.

## From MN-280 Northbound

- 1. Exit at University Ave.
- 2. Left at University Ave.
- 3. Continue onto Oak St.
- 4. Straight into Zone 82.

To I-35W Via Red Route

1. Continue onto 4th St.

2. Left onto I-35W South, or right onto I-35W North