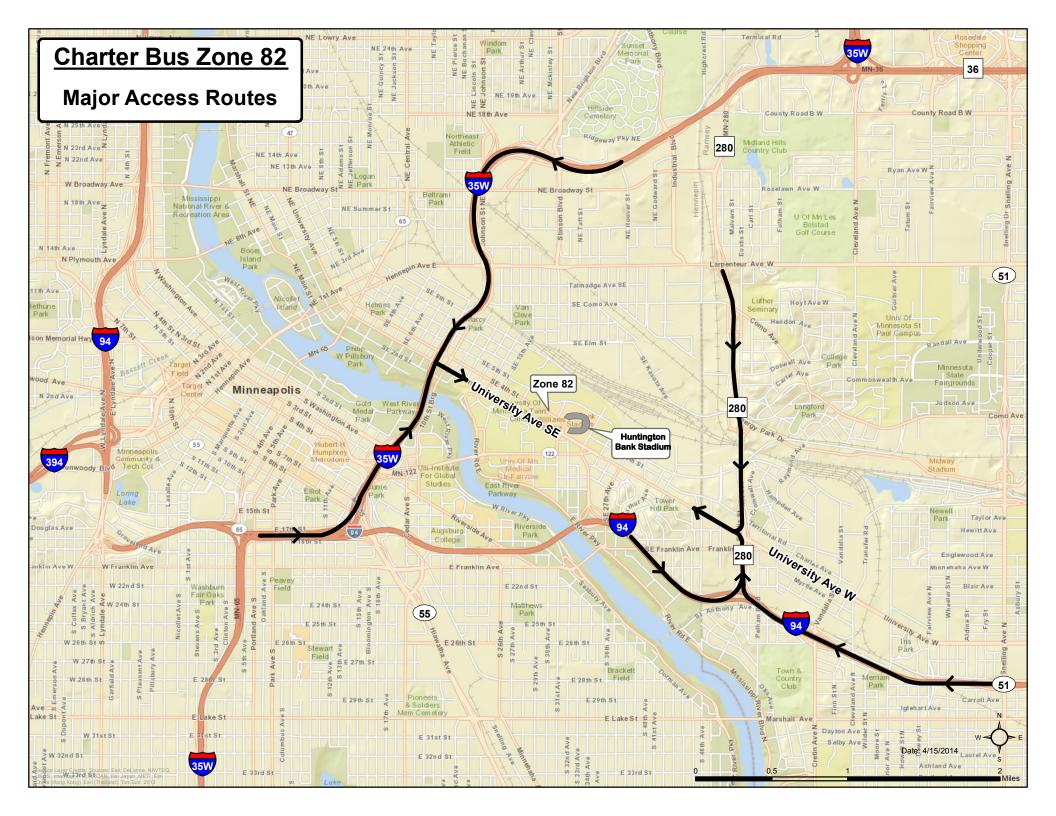

From I-35W Southbound

- 1. Exit at University Ave. (Exit 18)
- 2. Left at University Ave.
- 3. Left at Oak St.
- 4. Continue onto 4th St.
- 5. Straight into Zone 82.

From I-35W Northbound

- 1. Exit at University Ave. (Exit 18)
- 2. Right at University Ave.
- 3. Left at Oak St.
- 4. Continue onto 4th St.
- 5. Straight into Zone 82.

## From MN-280 Southbound

- 1. Exit at University Ave.
- 2. Right at University Ave.
- 3. Continue onto Oak St.
- 4. Straight into Zone 82.

## From MN-280 Northbound

- 1. Exit at University Ave.
- 2. Left at University Ave.
- 3. Continue onto Oak St.
- 4. Straight into Zone 82.

To I-35W Via Red Route

1. Continue onto 4th St.

2. Left onto I-35W South, or right onto I-35W North