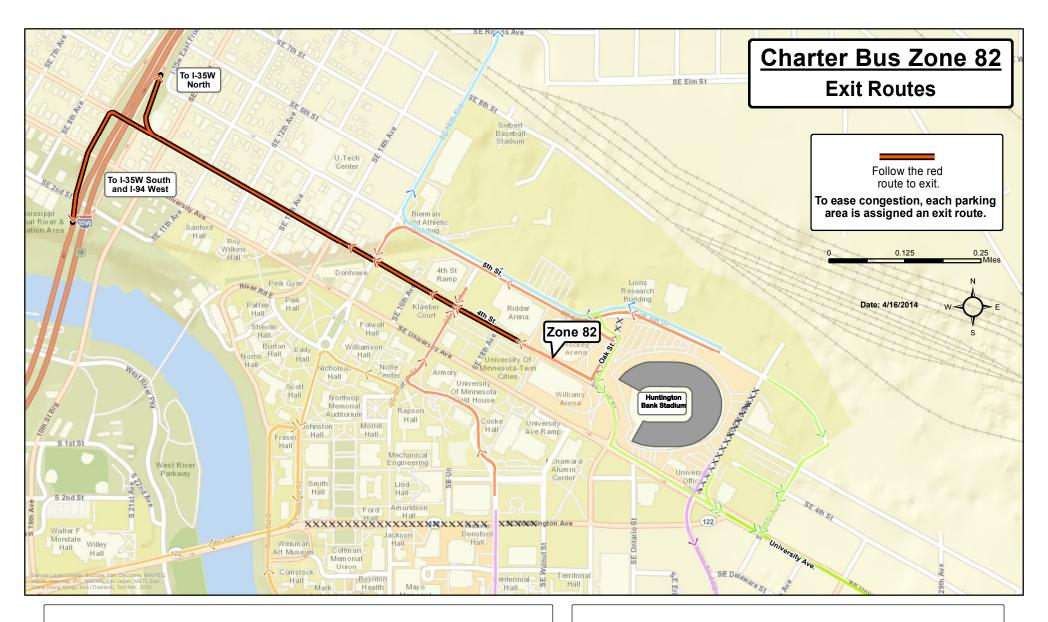

## From MN-280 Northbound

- 1. Exit at University Ave.
- 2. Left at University Ave.
- 3. Continue onto Oak St.
- 4. Straight into Zone 82.

To I-35W Via Red Route

1. Continue onto 4th St.

2. Left onto I-35W South, or right onto I-35W North