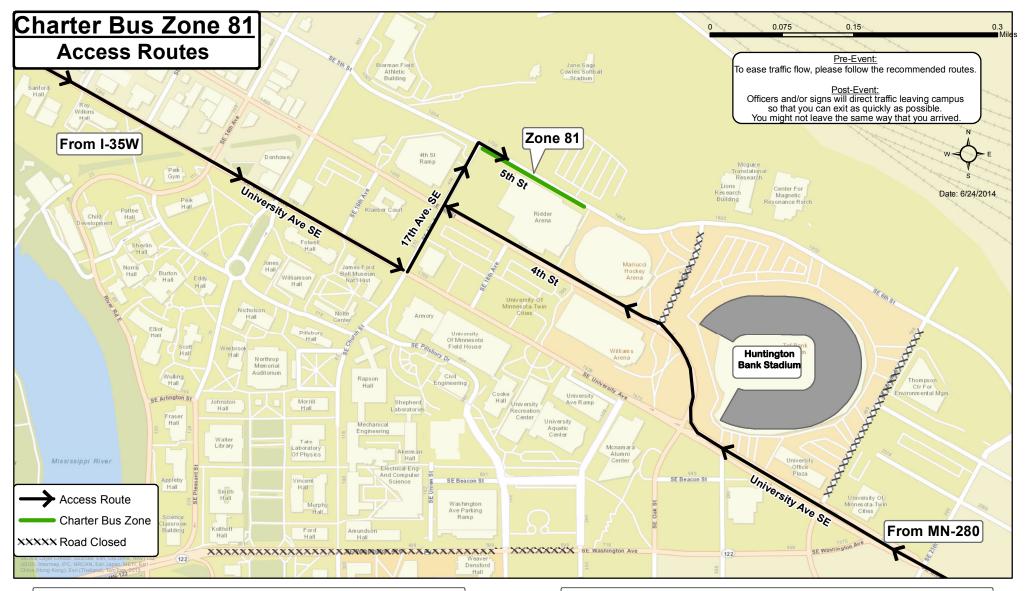

From I-35W Southbound

- 1. Exit at University Ave. (Exit 18)
- 2. Left at University Ave.
- 3. Left at 17th Ave.
- 4. Right at 5th St.
- 5. Straight into Zone 81.

From I-35W Northbound

- 1. Exit at University Ave. (Exit 18)
- 2. Right at University Ave.
- 3. Left at 17th Ave.
- 4. Right at 5th St.
- 5. Straight into Zone 81.

## From MN-280 Southbound

- 1. Exit at University Ave.
- 2. Right at University Ave.
- 3. Continue onto 4th St.
- 4. Right at 17th Ave.
- 5. Right onto 5th St, straight into Zone 81.

## From MN-280 Northbound

- 1. Exit at University Ave.
- 2. Left at University Ave.
- 3. Continue onto 4th St.
- 4. Right at 17th Ave.
- 5. Right onto 5th St, straight into Zone 81.

To I-35W Via Red Route