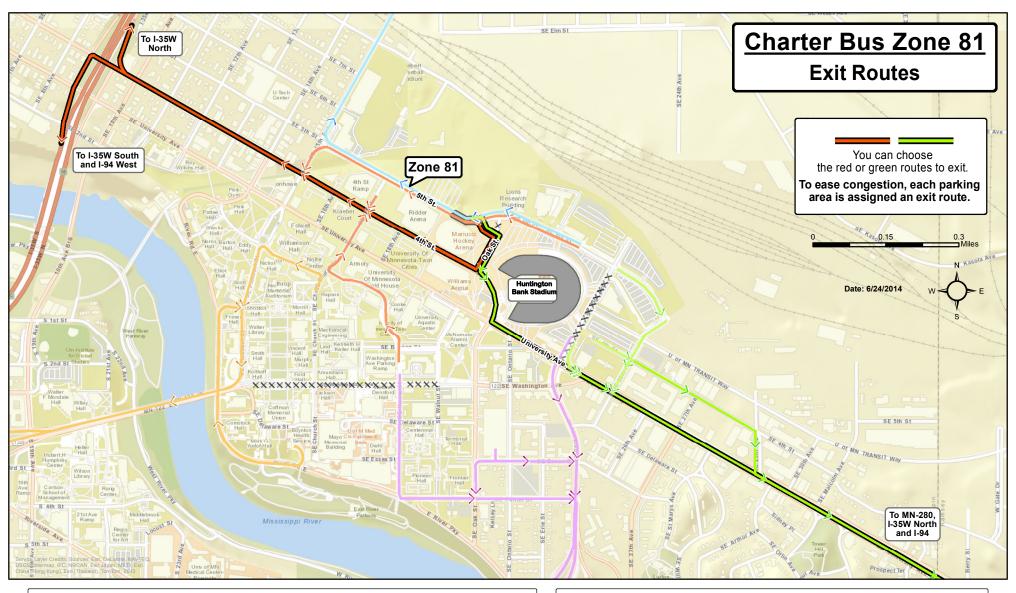

- 1. Continue on 5th St.
- 2. Follow the 'Bus Only' sign and right onto Oak St..
- 3. Right onto 4th St.
- 4. Left onto I-35W South, or right onto I-35W North

**To I-94** 

1. Continue on 5th St.

Via Green

2. Follow the 'Bus Only' sign and right onto Oak St..3. Left and continue on Oak St.

Route

- 4. Left onto University Ave.
- 5. Follow signs to I-94

To MN-280 North And I-35W North

- 1. Continue on 5th St.
- 2. Follow the 'Bus Only' sign and right onto Oak St..
- 3. Left and continue on Oak St.
- 4. Left onto University Ave.
- 5. Follow signs to MN-280 North and I-35W North