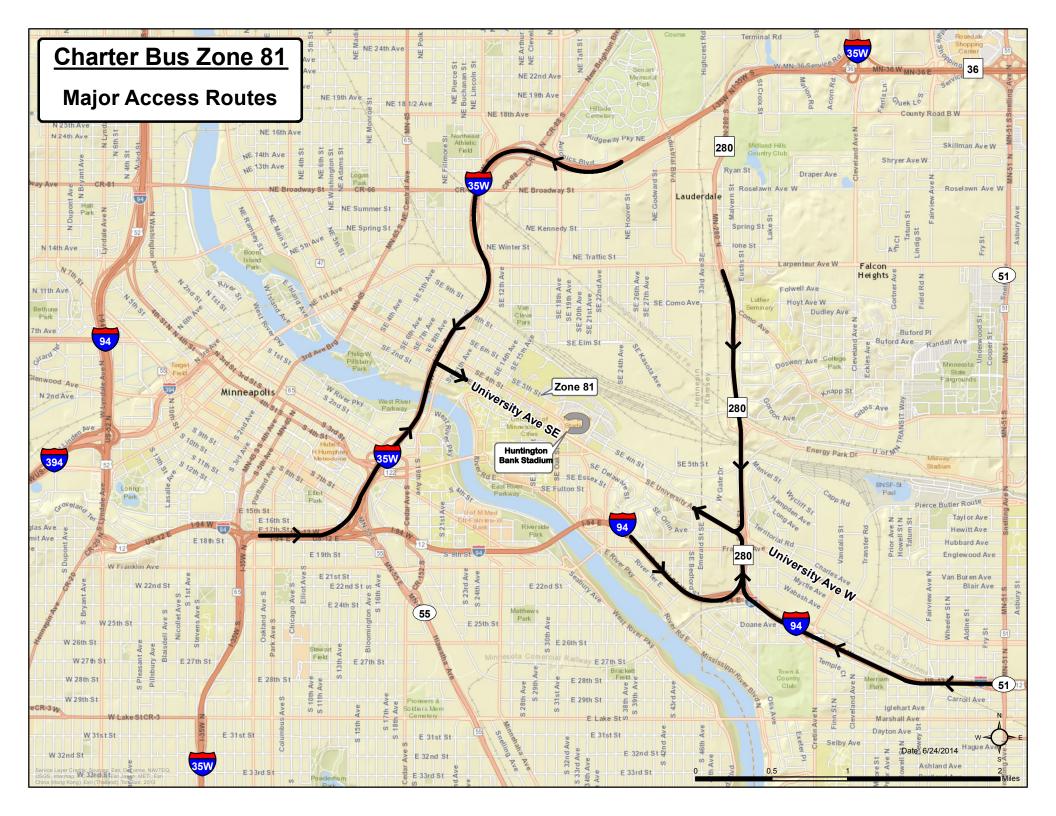

From I-35W Southbound

- 1. Exit at University Ave. (Exit 18)
- 2. Left at University Ave.
- 3. Left at 17th Ave.
- 4. Right at 5th St.
- 5. Straight into Zone 81.

From I-35W Northbound

- 1. Exit at University Ave. (Exit 18)
- 2. Right at University Ave.
- 3. Left at 17th Ave.
- 4. Right at 5th St.
- 5. Straight into Zone 81.

## From MN-280 Southbound

- 1. Exit at University Ave.
- 2. Right at University Ave.
- 3. Continue onto 4th St.
- 4. Right at 17th Ave.
- 5. Right onto 5th St, straight into Zone 81.

## From MN-280 Northbound

- 1. Exit at University Ave.
- 2. Left at University Ave.
- 3. Continue onto 4th St.
- 4. Right at 17th Ave.
- 5. Right onto 5th St, straight into Zone 81.

To I-35W Via Red Route