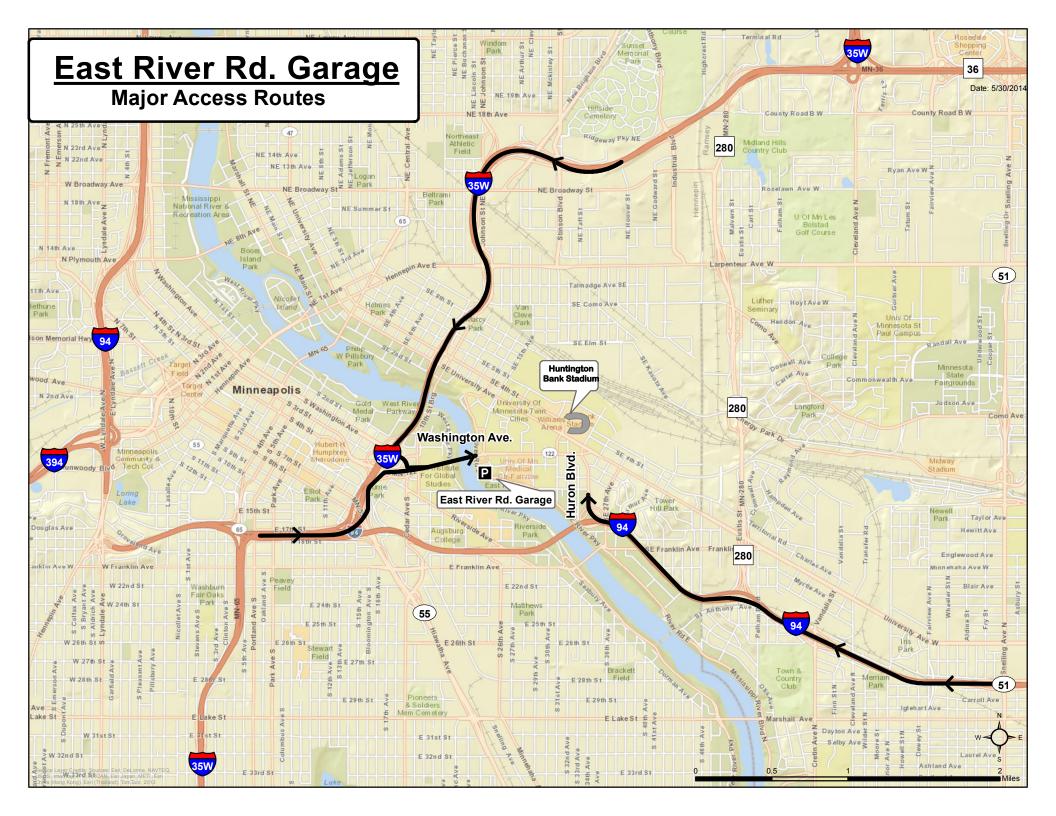

From I-35W Southbound

- 1. Exit at Washington Ave.
- 2. Left at Washington Ave.
- 3. Right at East River Parkway.
- 4. Left into drive to East River Rd. Garage.

From I-35W Northbound

- 1. Exit at Washington Ave.
- 2. Right at Washington Ave.
- 3. Right at East River Parkway.
- 4. Left into drive to East River Rd. Garage.

## From I-94 Westbound

- 1. Exit at Huron Blvd.
- 2. Left at Fulton St.
- 3. Continue onto East River Parkway.
- 4. Right into drive to East River Rd. Garage.

From I-94
Eastbound

- 1. Exit at Huron Blvd.
- 2. Left at Fulton St.
- 3. Continue onto East River Parkway.
- 4. Right into drive to East River Rd. Garage.