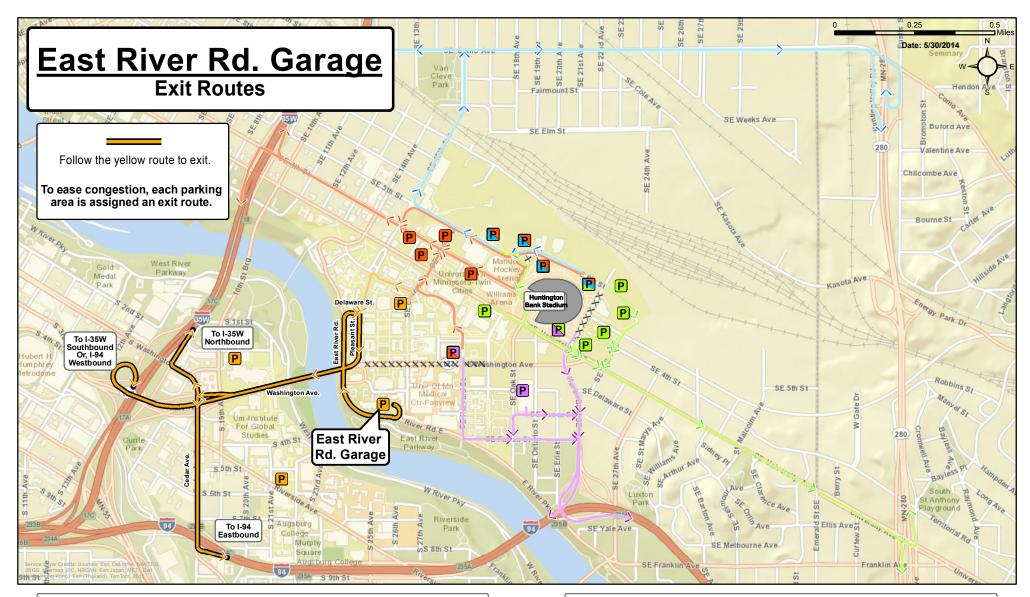

To I-35W Southbound

- 1. Turn right onto East River Parkway
- 2. Turn right onto Arlington St.
- 3. Turn right onto Pleasant St.
- 4. Turn right onto Washington Ave.
- 5. Merge right onto I-35W South

## To I-35W **Northbound**

- 1. Turn right onto East River Parkway
- 2. Turn right onto Arlington St.
- 3. Turn right onto Pleasant St.
- 4. Turn right onto Washington Ave.
- 5. Exit and turn right onto Cedar Ave.6. Turn right onto I-35W North

## To I-94 Westbound

- 1. Follow the route to I-35W South
- 2. Follow signs to I-94 West

## To I-94 **Eastbound**

- 1. Turn right onto East River Parkway
- 2. Turn right onto Arlington St.
- 3. Turn right onto Pleasant St.
- 4. Turn right onto Washington Ave.
- 5. Exit and turn left onto Cedar Ave.
- 6. Turn left onto I-94 East