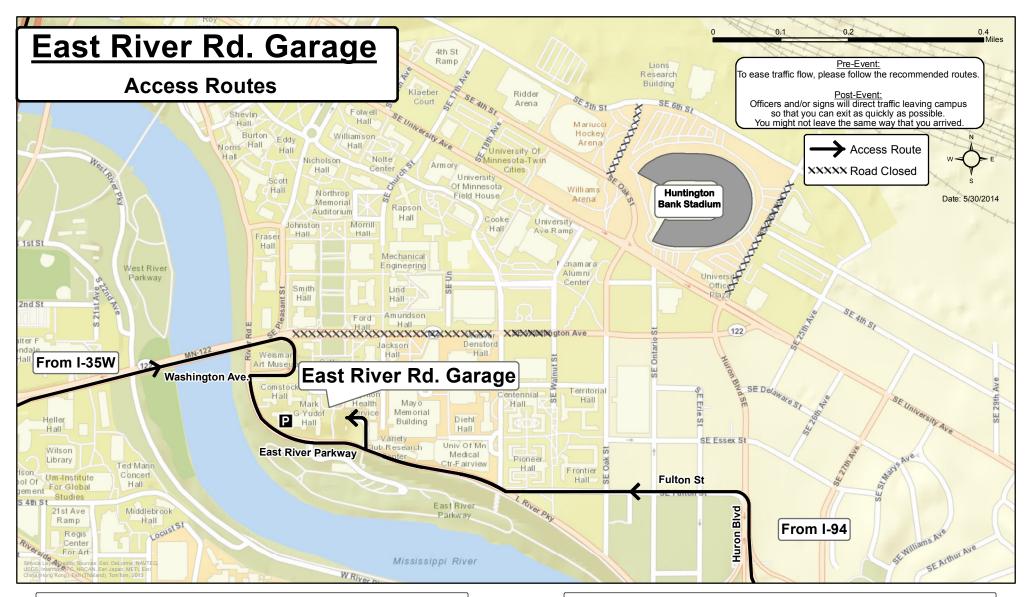

From I-35W Southbound

- 1. Exit at Washington Ave.
- 2. Left at Washington Ave.
- 3. Right at East River Parkway.
- 4. Left into drive to East River Rd. Garage.

From I-35W Northbound

- 1. Exit at Washington Ave.
- 2. Right at Washington Ave.
- 3. Right at East River Parkway.
- 4. Left into drive to East River Rd. Garage.

## From I-94 Westbound

- 1. Exit at Huron Blvd.
- 2. Left at Fulton St.
- 3. Continue onto East River Parkway.
- 4. Right into drive to East River Rd. Garage.

From I-94
Eastbound

- 1. Exit at Huron Blvd.
- 2. Left at Fulton St.
- 3. Continue onto East River Parkway.
- 4. Right into drive to East River Rd. Garage.