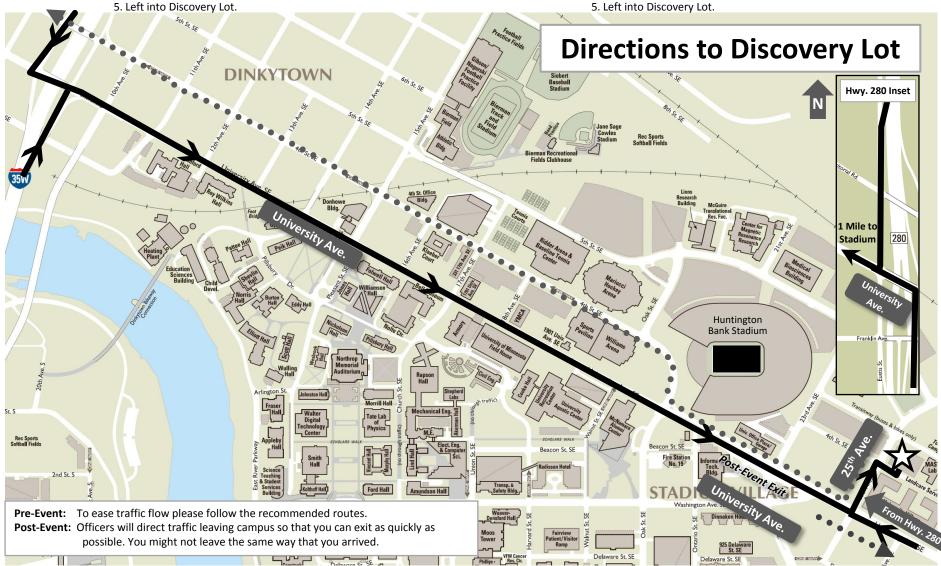

- 1. Exit at University Ave. (Exit 18)
- 2. Left at University Ave.
- 3. Left at 25th Ave.
- 4. Right at 4th St.

From MN-280 Southbound

- 1. Exit at University Ave.
- 2. Right at University Ave.
- 3. Right at 25th Ave.
- 4. Right at 4th St.
- 5. Left into Discovery Lot.

## From I-35W Northbound

- 1. Exit at University Ave. (Exit 18)
- 2. Right at University Ave.
- 3. Left at 25th Ave.
- 4. Right at 4<sup>th</sup> St.
- 5. Left into Discovery Lot.

## From MN-280 Northbound

- 1. Exit at University Ave.
- 2. Left at University Ave.
- 3. Right at 25th Ave.
- 4. Right at 4th Street.
- 5. Left into Discovery Lot.

Copyright @ 2009 Regents of the University of Minnesota. All rights reserved