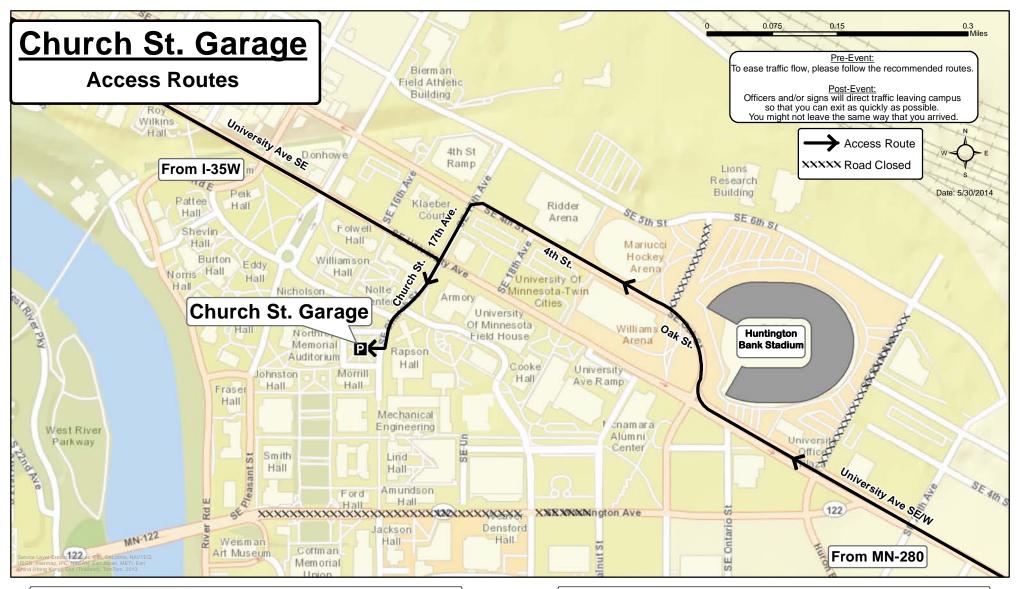

From I-35W Southbound

- 1. Exit at University Ave. (Exit 18)
- 2. Left at University Ave.
- 3. Right at Church St.
- 4. Right into Church St. Garage.

From I-35W Northbound

- 1. Exit at University Ave. (Exit 18)
- 2. Right at University Ave.
- 3. Right at Church St.
- 4. Right into Church St. Garage.

From MN-280 Southbound

- 1. Exit at University Ave.
- 2. Right at University Ave.
- 3. Right at Oak St., continue on 4th St.
- 4. Left at Church St.
- 5. Right into Church St. Garage.

From MN-280 Northbound

- 1. Exit at University Ave.
- 2. Left at University Ave.
  - 3. Right at Oak St., continue on 4th St.
  - 4. Left at Church St.
  - 5. Right into Church St. Garage.

To I-35W Southbound

- 1. Turn left onto Church St.
- 2. Turn left onto Pillsbury Dr.
- 3. Turn left onto Pleasant St.
- 4. Turn right onto Washington Ave.
- 5. Merge right onto I-35W South