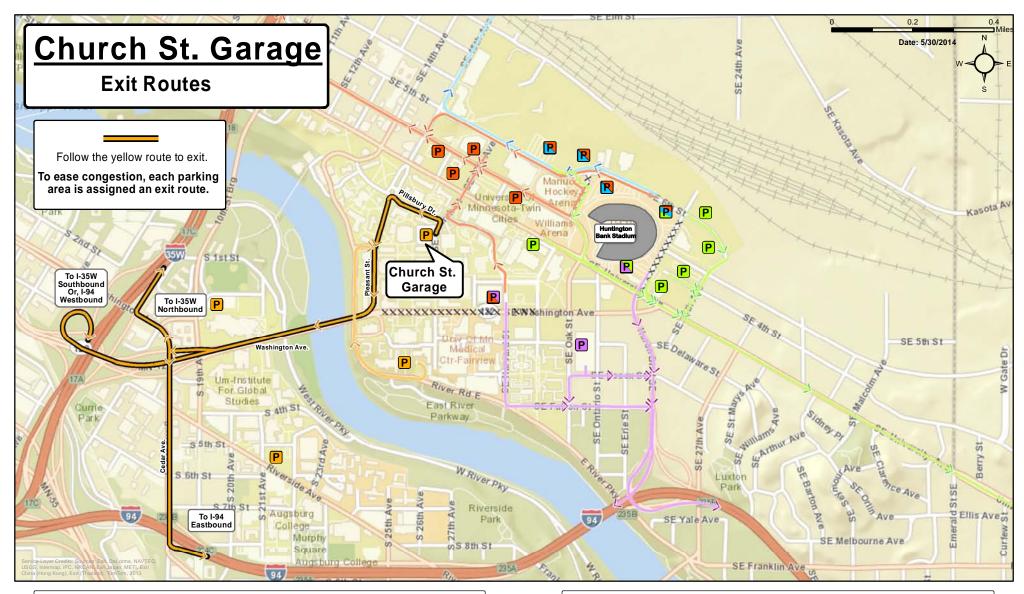

- 1. Exit at University Ave.
- 2. Left at University Ave.
  - 3. Right at Oak St., continue on 4th St.
  - 4. Left at Church St.
  - 5. Right into Church St. Garage.

To I-35W Southbound

- 1. Turn left onto Church St.
- 2. Turn left onto Pillsbury Dr.
- 3. Turn left onto Pleasant St.
- 4. Turn right onto Washington Ave.
- 5. Merge right onto I-35W South

To I-35W Northbound

- 1. Turn left onto Church St.
- 2. Turn left onto Pillsbury Dr.
- 3. Turn left onto Pleasant St.
- 4. Turn right onto Washington Ave.
- 5. Exit and turn right onto Cedar Ave.6. Turn right onto I-35W North

To I-94 Westbound

- 1. Follow the route to I-35W South
- 2. Follow signs to I-94 West

To I-94 Eastbound

- 1. Turn left onto Church St.
- 2. Turn left onto Pillsbury Dr.
- 3. Turn left onto Pleasant St.
- 4. Turn right onto Washington Ave.
- 5. Exit and turn left onto Cedar Ave.
- 6. Turn left onto I-94 East