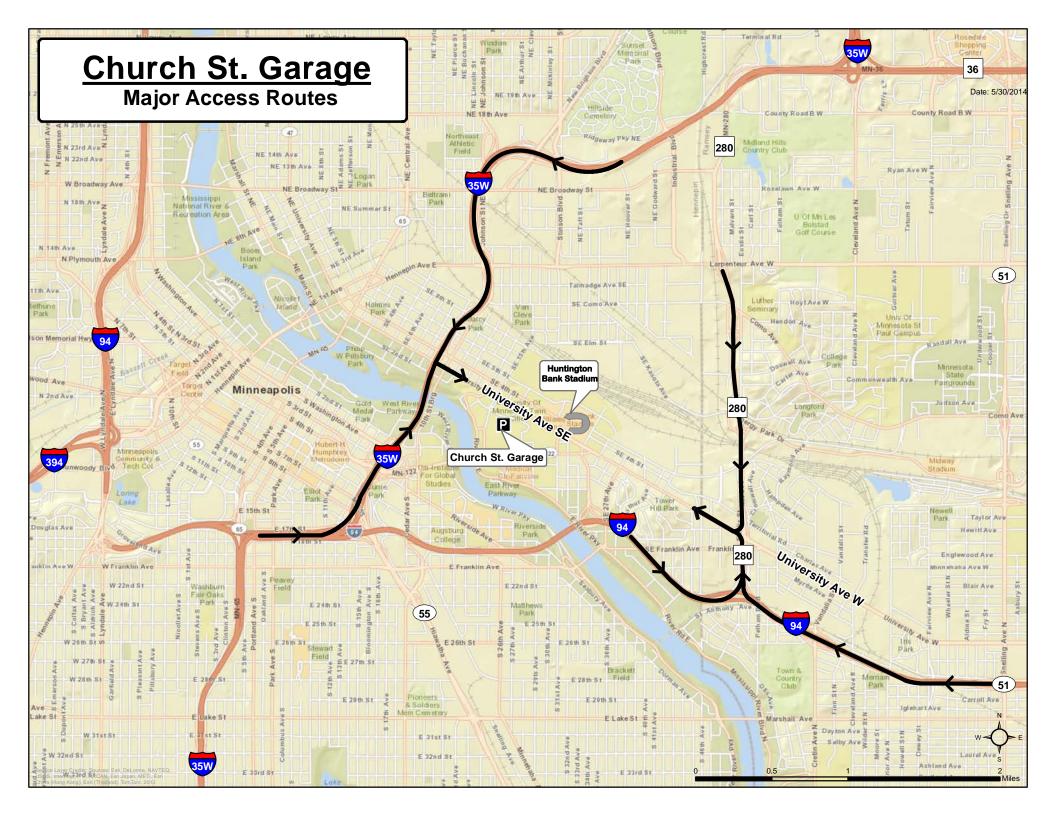

From I-35W Southbound

- 1. Exit at University Ave. (Exit 18)
- 2. Left at University Ave.
- 3. Right at Church St.
- 4. Right into Church St. Garage.

From I-35W Northbound

- 1. Exit at University Ave. (Exit 18)
- 2. Right at University Ave.
- 3. Right at Church St.
- 4. Right into Church St. Garage.

From MN-280 Southbound

- 1. Exit at University Ave.
- 2. Right at University Ave.
- 3. Right at Oak St., continue on 4th St.
- 4. Left at Church St.
- 5. Right into Church St. Garage.

From MN-280 Northbound

- 1. Exit at University Ave.
- 2. Left at University Ave.
  - 3. Right at Oak St., continue on 4th St.
  - 4. Left at Church St.
  - 5. Right into Church St. Garage.

To I-35W Southbound

- 1. Turn left onto Church St.
- 2. Turn left onto Pillsbury Dr.
- 3. Turn left onto Pleasant St.
- 4. Turn right onto Washington Ave.
- 5. Merge right onto I-35W South