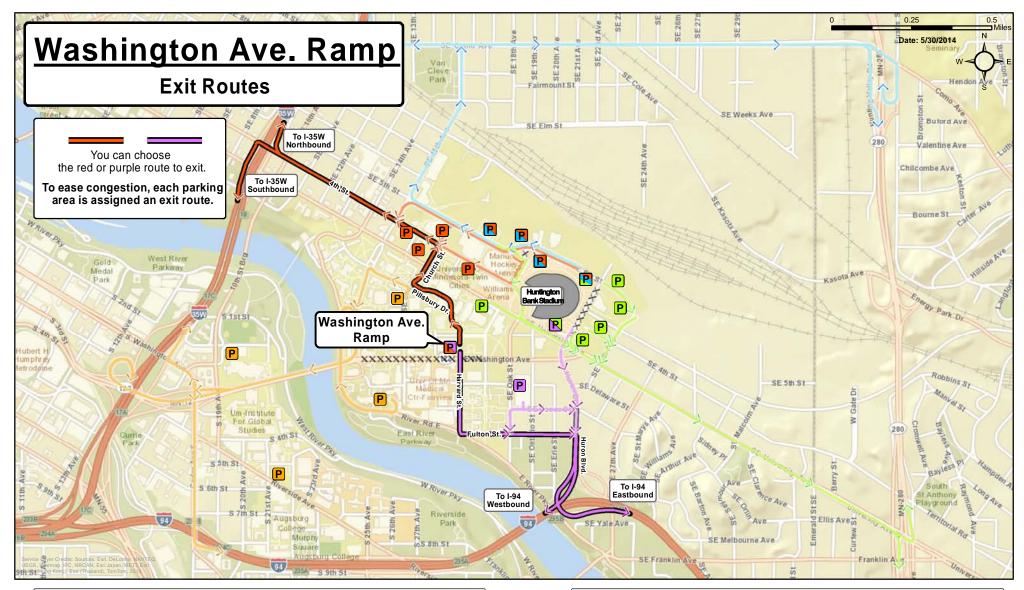

From I-94

- 1. Exit at Huron Blvd.
  - 2. Left at Fulton St.
- West/Eastbound 3. Right at Harvard St.
  - 4. Left at Beacon St.
  - 5. Left at Union St.

To I-35W Southbound

- 1. Turn left onto Harvard St.
- 2. Turn right onto Church St.
- 3. Turn left onto 4th St.
- 4. Turn left onto 35W South

To I-35W Northbound

- 1. Turn left onto Harvard St.
- 2. Turn right onto Church St.
- 3. Turn left onto 4th St.
- 4. Turn right onto 35W North

To I-94 Westbound

- 1. Turn right onto Harvard St.
- 2. Turn left onto Fulton St.
- 3. Turn right onto Huron Blvd.
- 4. Stay in left lane and continue to 194 West

To I-94 Eastbound

- 1. Turn right onto Harvard St.
- 2. Turn left onto Fulton St.
- 3. Turn right onto Huron Blvd.
- 4. Stay in right lane and continue to I94 East