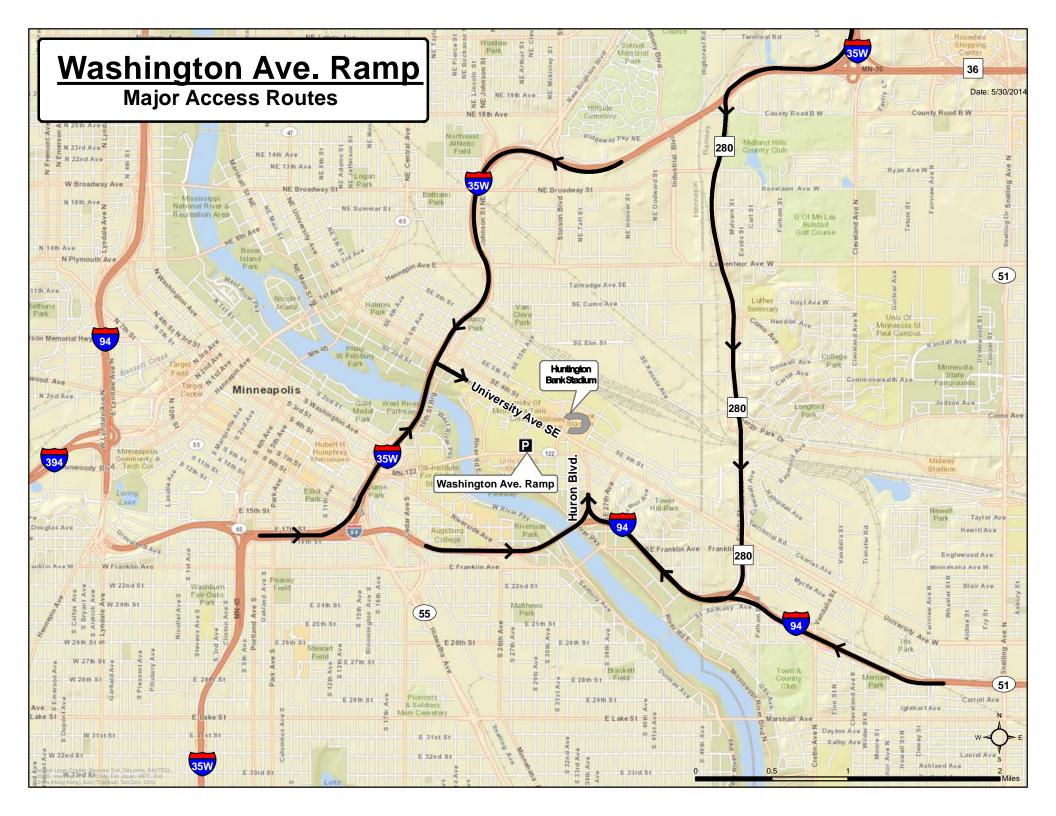

From I-35W Southbound

- 1. Exit at University Ave. (Exit 18)
- 2. Left at University Ave.
- 3. Right at Church St.
- 4. Left at Pillsbury Dr., continue on Harvard St.
- 5. Right at Beacon St., Left at Union St.

From I-35W Northbound

- 1. Exit at University Ave. (Exit 18)
- 2. Right at University Ave.
- 3. Right at Church St.
- 4. Left at Pillsbury Dr., continue on Harvard St.
- 5. Right at Beacon St., Left at Union St.

From I-94

- 1. Exit at Huron Blvd.
  - 2. Left at Fulton St.
- West/Eastbound 3. Right at Harvard St.
  - 4. Left at Beacon St.
  - 5. Left at Union St.

To I-35W Southbound

- 1. Turn left onto Harvard St.
- 2. Turn right onto Church St.
- 3. Turn left onto 4th St.
- 4. Turn left onto 35W South