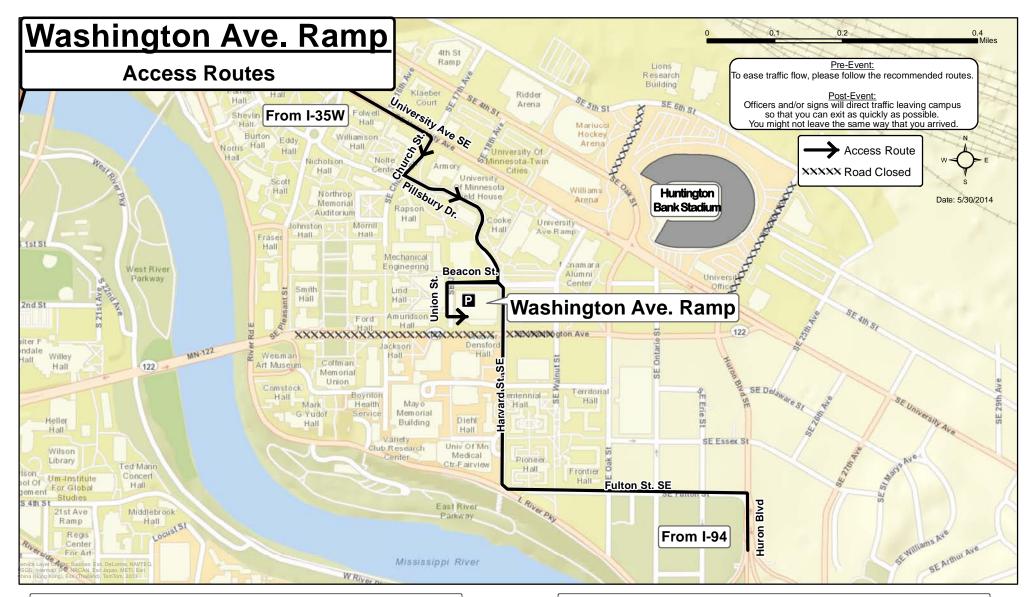

From I-35W Southbound

- 1. Exit at University Ave. (Exit 18)
- 2. Left at University Ave.
- 3. Right at Church St.
- 4. Left at Pillsbury Dr., continue on Harvard St.
- 5. Right at Beacon St., Left at Union St.

From I-35W Northbound

- 1. Exit at University Ave. (Exit 18)
- 2. Right at University Ave.
- 3. Right at Church St.
- 4. Left at Pillsbury Dr., continue on Harvard St.
- 5. Right at Beacon St., Left at Union St.

From I-94

- 1. Exit at Huron Blvd.
  - 2. Left at Fulton St.
- West/Eastbound 3. Right at Harvard St.
  - 4. Left at Beacon St.
  - 5. Left at Union St.

To I-35W Southbound

- 1. Turn left onto Harvard St.
- 2. Turn right onto Church St.
- 3. Turn left onto 4th St.
- 4. Turn left onto 35W South