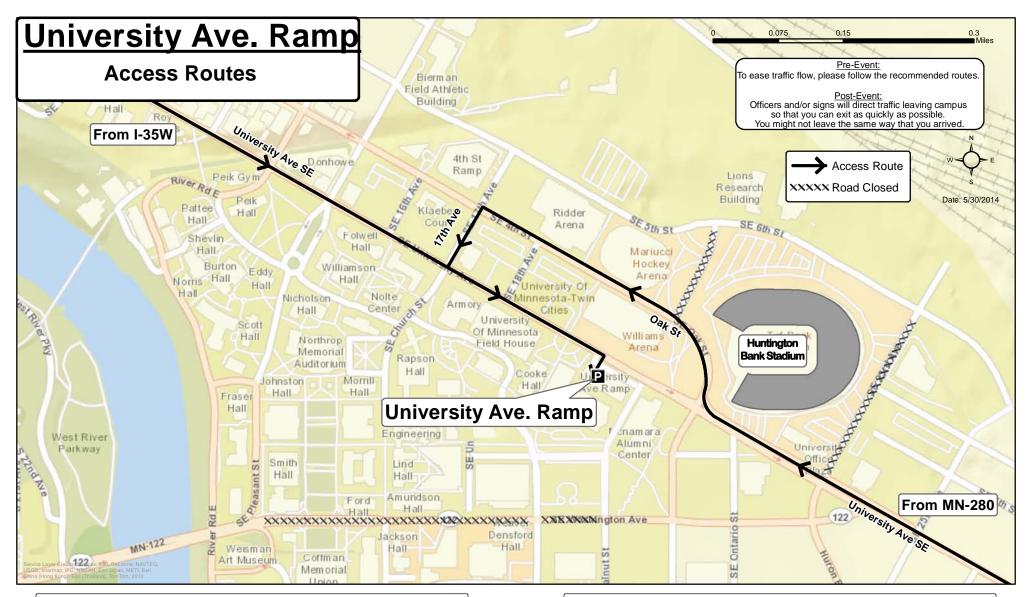

From MN-280

- 1. Exit at University Ave.
- 2. Right at University Ave.
- Southbound 3. Right at 4th St.
  - 4. Left at 17th Ave.
  - 5. Left at University Ave., Right into Ramp

From MN-280 Northbound

- 1. Exit at University Ave.
- Left at University Ave.
- 3. Right at 4th St.
- 4. Left at 17th Ave.
- 5. Left at University Ave., Right into Ramp