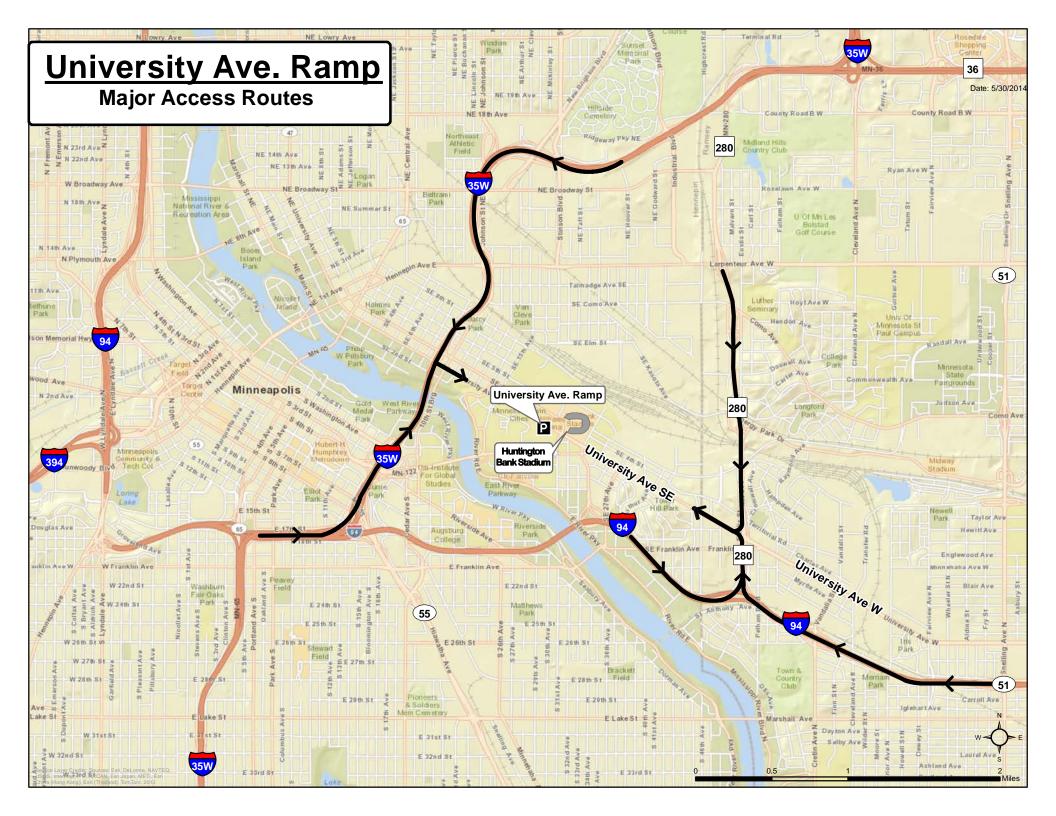

From I-35W Southbound

- 1. Exit at University Ave. (Exit 18)
- 2. Left at University Ave.
- 3. Right into University Ave. Ramp

From I-35W Northbound

- 1. Exit at University Ave. (Exit 18)
- 2. Right at University Ave.
- 3. Right into University Ave. Ramp

From MN-280

- 1. Exit at University Ave.
- 2. Right at University Ave.
- Southbound 3. Right at 4th St.
  - 4. Left at 17th Ave.
  - 5. Left at University Ave., Right into Ramp

From MN-280 Northbound

- 1. Exit at University Ave.
- Left at University Ave.
- 3. Right at 4th St.
- 4. Left at 17th Ave.
- 5. Left at University Ave., Right into Ramp