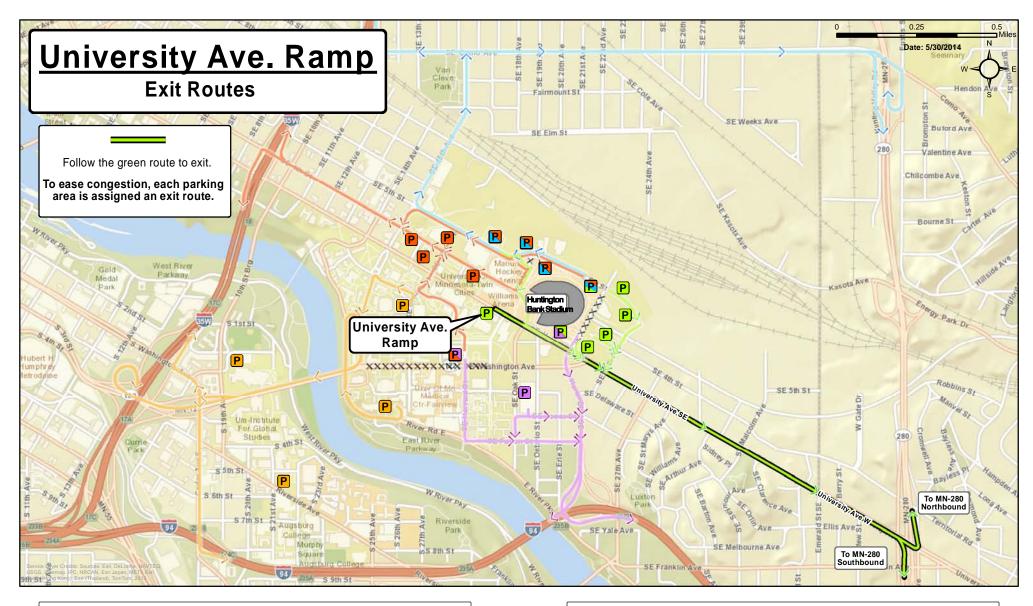

To MN-280 Northbound 1. Turn right onto University Ave.

2. Follow signs to MN-280 North

To MN-280 Southbound

- 1. Turn right onto University Ave.
- 2. Follow signs to MN-280 South