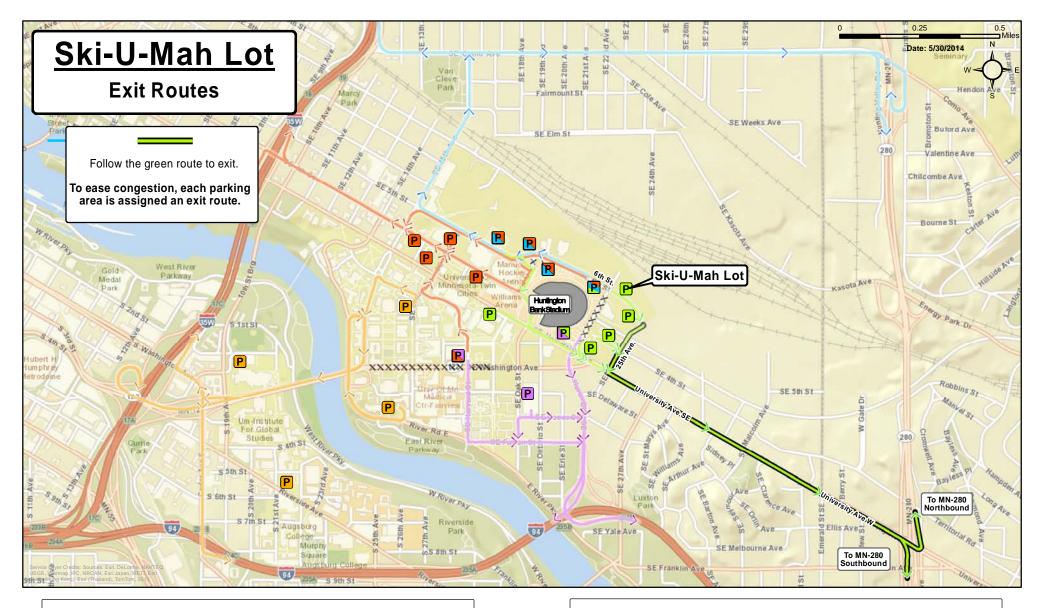

To MN-280 **Northbound**  1. Turn left onto 6th St.

2. Turn right onto 25th Ave.

3. Turn left onto University Ave.

4. Follow signs to MN-280 North

To MN-280

Southbound

1. Turn left onto 6th St.

2. Turn right onto 25th Ave.

Turn left onto University Ave.
Follow signs to MN-280 South