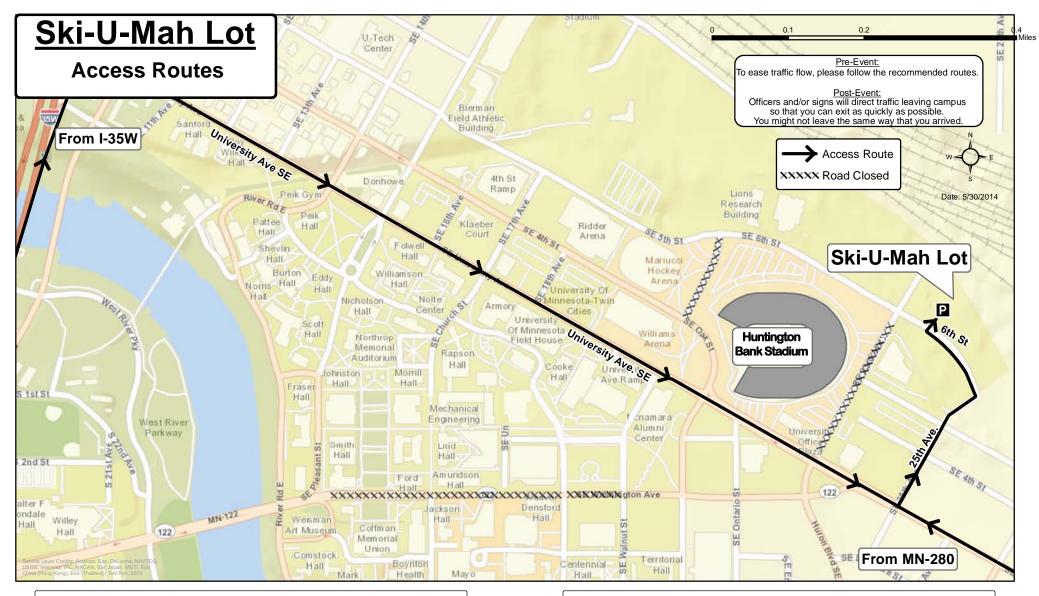

From I-35W Southbound

- 1. Exit at MN-280 South
- 2. Exit and right at University Ave.
- 3. Right at 25th Ave.
- 4. Left at 6th St.
- 5. Right into Ski-U-Mah Lot.

From I-35W Northbound

- 1. Exit at University Ave. (Exit 18)
- 2. Right at University Ave.
- 3. Left at 25th Ave.
- 4. Right at 6th St.
- 5. Left into Ski-U-Mah Lot.

From MN-280 Southbound

- 1. Exit at University Ave.
- 2. Right at University Ave.
- 3. Right at 25th Ave.
  - 4. Left at 6th St.
  - 5. Right into Ski-U-Mah Lot.

From MN-280 Northbound

- 1. Exit at University Ave.
- Left at University Ave.
- 3. Right at 25th Ave.
- 4. Left at 6th St.
- 5. Right into Ski-U-Mah Lot.