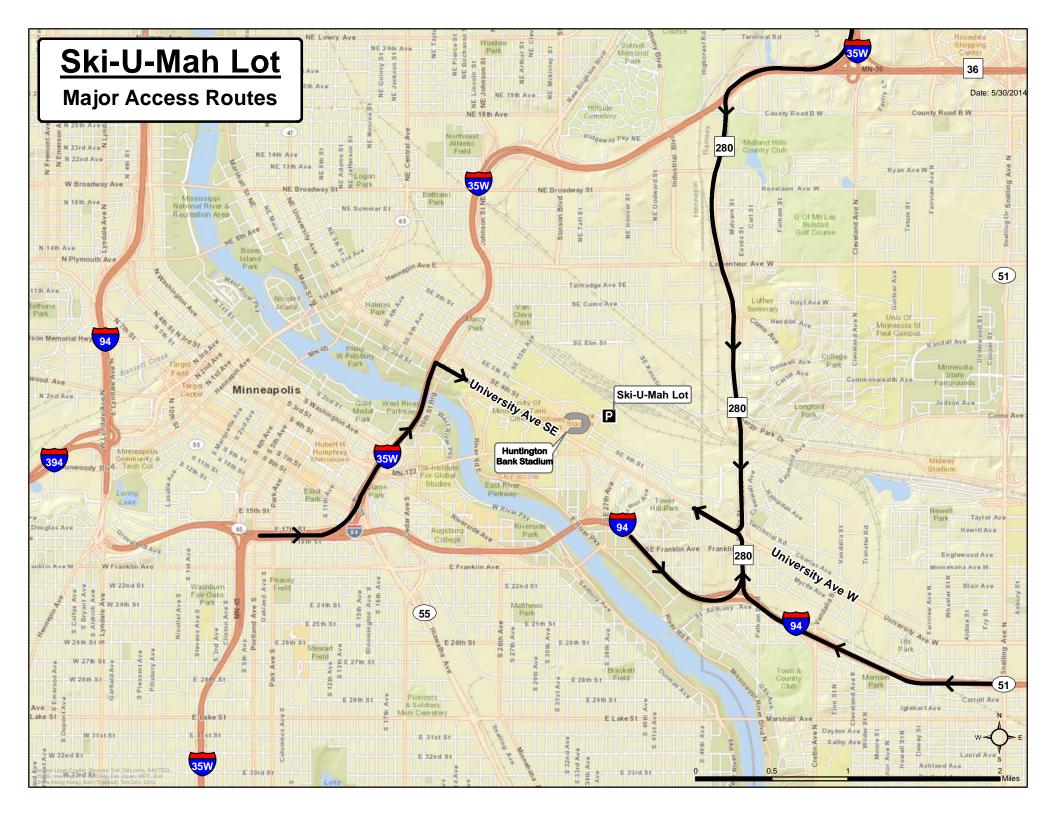

From I-35W Southbound

- 1. Exit at MN-280 South
- 2. Exit and right at University Ave.
- 3. Right at 25th Ave.
- 4. Left at 6th St.
- 5. Right into Ski-U-Mah Lot.

From I-35W Northbound

- 1. Exit at University Ave. (Exit 18)
- 2. Right at University Ave.
- 3. Left at 25th Ave.
- 4. Right at 6th St.
- 5. Left into Ski-U-Mah Lot.

From MN-280 Southbound

- 1. Exit at University Ave.
- 2. Right at University Ave.
- 3. Right at 25th Ave.
  - 4. Left at 6th St.
  - 5. Right into Ski-U-Mah Lot.

From MN-280 Northbound

- 1. Exit at University Ave.
- Left at University Ave.
- 3. Right at 25th Ave.
- 4. Left at 6th St.
- 5. Right into Ski-U-Mah Lot.