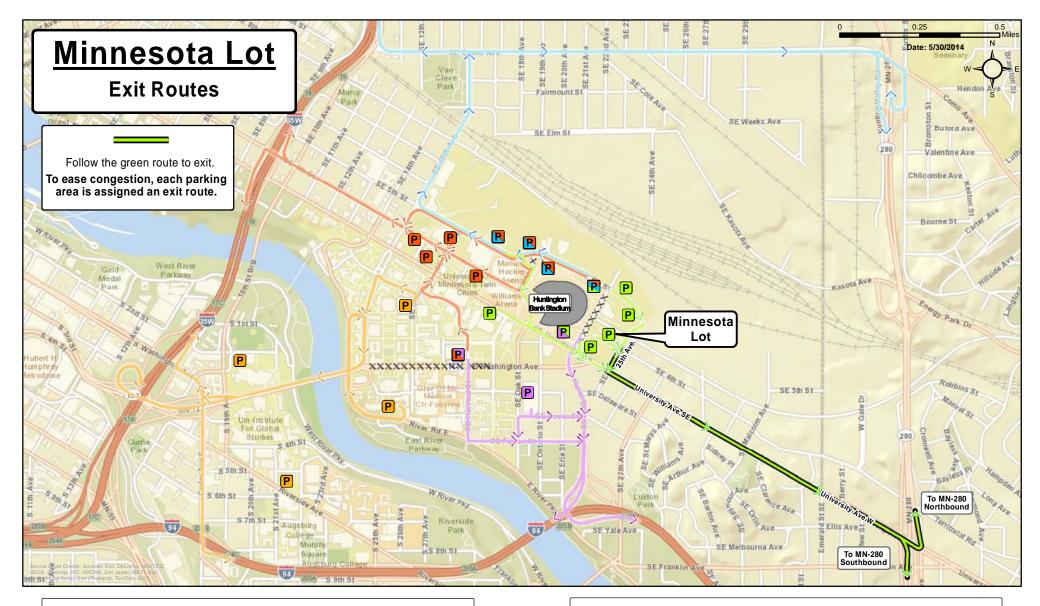

To MN-280 Northbound 1. Turn right onto 25th Ave.

2. Turn left onto University Ave.

3. Follow signs to MN-280 North

<u>To MN-280</u>

Southbound

- 1. Turn right onto 25th Ave.
- 2. Turn left onto University Ave.
- 3. Follow signs to MN-280 South