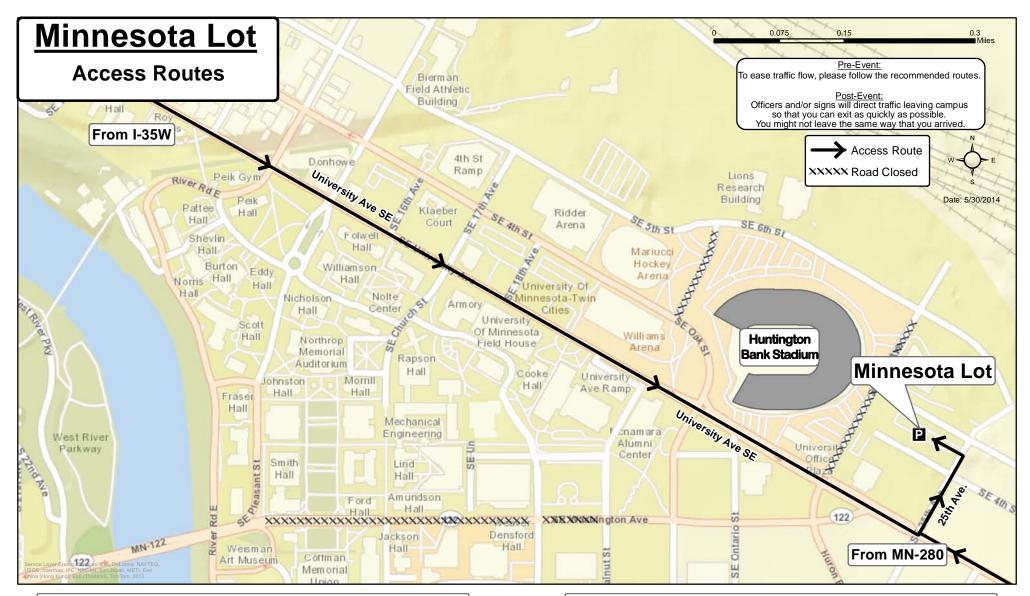

From I-35W Southbound

- 1. Exit at MN-280 Southbound
- 2. Exit at University Ave.
- 3. Right at University Ave.
- 4. Right at 25th Ave.
- 5. Left into Minnesota Lot.

From I-35W Northbound

- 1. Exit at University Ave. (Exit 18)
- 2. Right at University Ave.
- 3. Left at 25th Ave.
- 4. Left into Minnesota Lot.

From MN-280 Southbound

- 1. Exit at University Ave.
- 2. Right at University Ave.
- 3. Right at 25th Ave.
- 4. Left into Minnesota Lot.

From MN-280 Northbound

- 1. Exit at University Ave.
- 2. Left at University Ave.
- 3. Right at 25th Ave.
- 4. Left into Minnesota Lot.