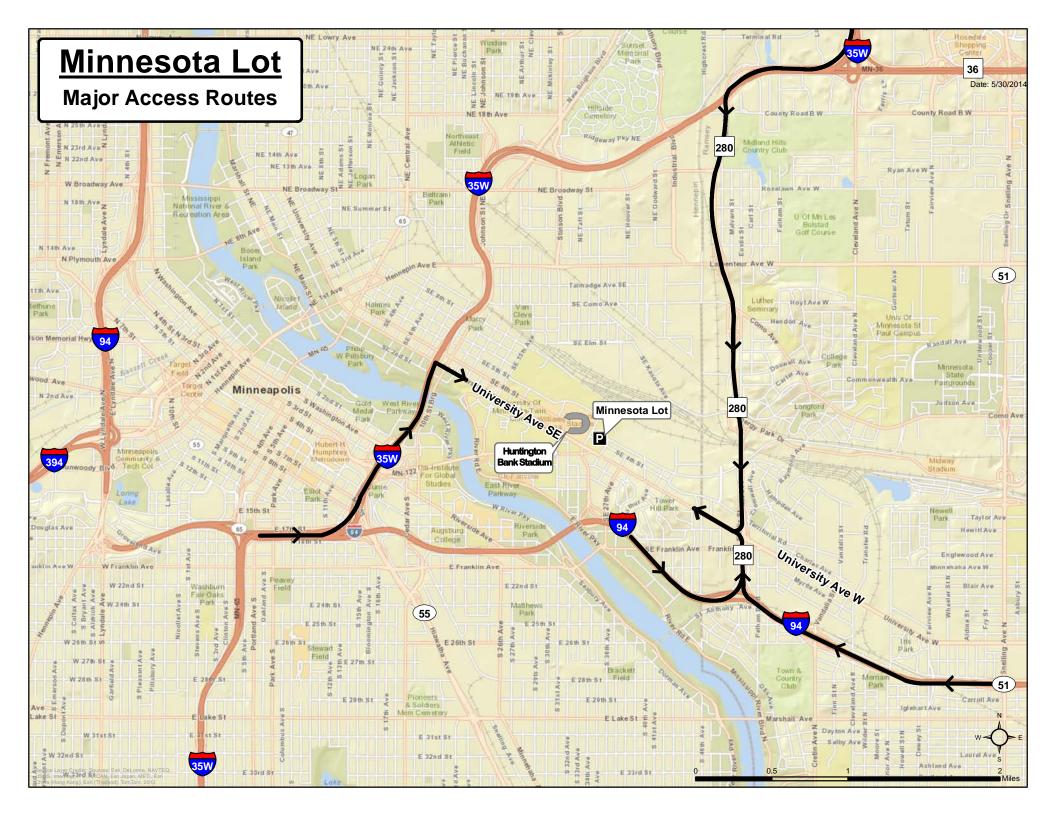

From I-35W Southbound

- 1. Exit at MN-280 Southbound
- 2. Exit at University Ave.
- 3. Right at University Ave.
- 4. Right at 25th Ave.
- 5. Left into Minnesota Lot.

From I-35W Northbound

- 1. Exit at University Ave. (Exit 18)
- 2. Right at University Ave.
- 3. Left at 25th Ave.
- 4. Left into Minnesota Lot.

From MN-280 Southbound

- 1. Exit at University Ave.
- 2. Right at University Ave.
- 3. Right at 25th Ave.
- 4. Left into Minnesota Lot.

From MN-280 Northbound

- 1. Exit at University Ave.
- 2. Left at University Ave.
- 3. Right at 25th Ave.
- 4. Left into Minnesota Lot.