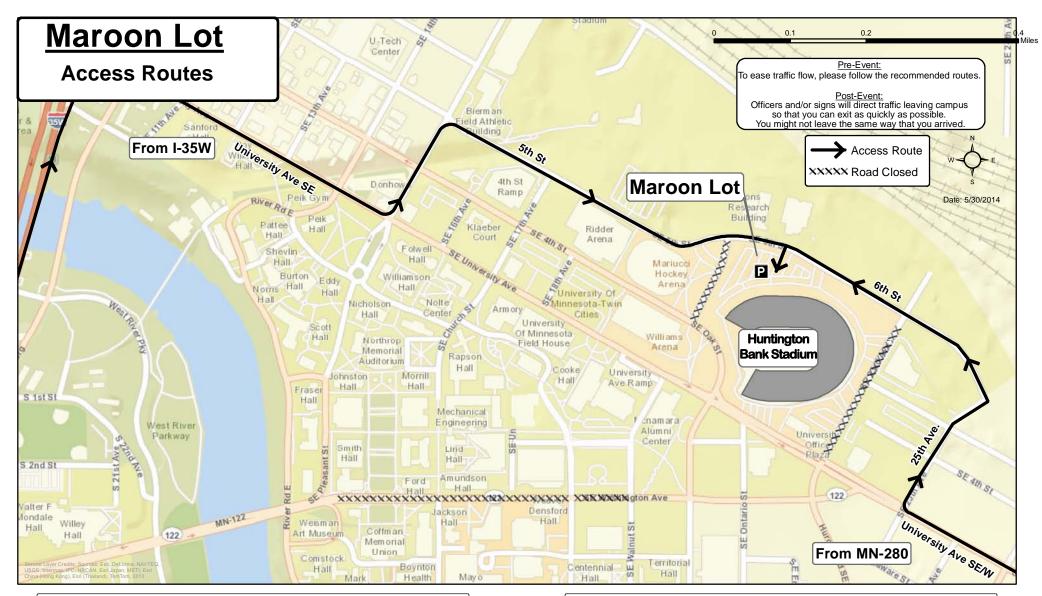

From I-35W Southbound

- 1. Exit at University Ave. (Exit 18)
- 2. Left at University Ave.
- 3. Left at 15th Ave.
- 4. Right at 5th St., continue to 6th St.
- 5. Right into Maroon Lot.

From I-35W Northbound

- 1. Exit at University Ave. (Exit 18)
- 2. Right at University Ave.
- 3. Left at 15th Ave.
- 4. Right at 5th St., continue to 6th St.
- 5. Right into Maroon Lot.

From MN-280 Southbound

- 1. Exit at University Ave.
- 2. Right at University Ave.
- 3. Right at 25th Ave.
- 4. Left at 6th St.
- 5. Left into Maroon Lot.

From MN-280 Northbound

- Exit at University Ave.
- Left at University Ave.
- 3. Right at 25th Ave.
- 4. Left at 6th St.
- 5. Left into Maroon Lot.

To I-35W Via Red Route

- 1. Left onto 6th St., continue onto 5th St.
- 2. From left lane, turn left onto 15th Ave.
- 3. Right onto 4th St.
- 4. Left onto I-35W South, or right onto I-35W North