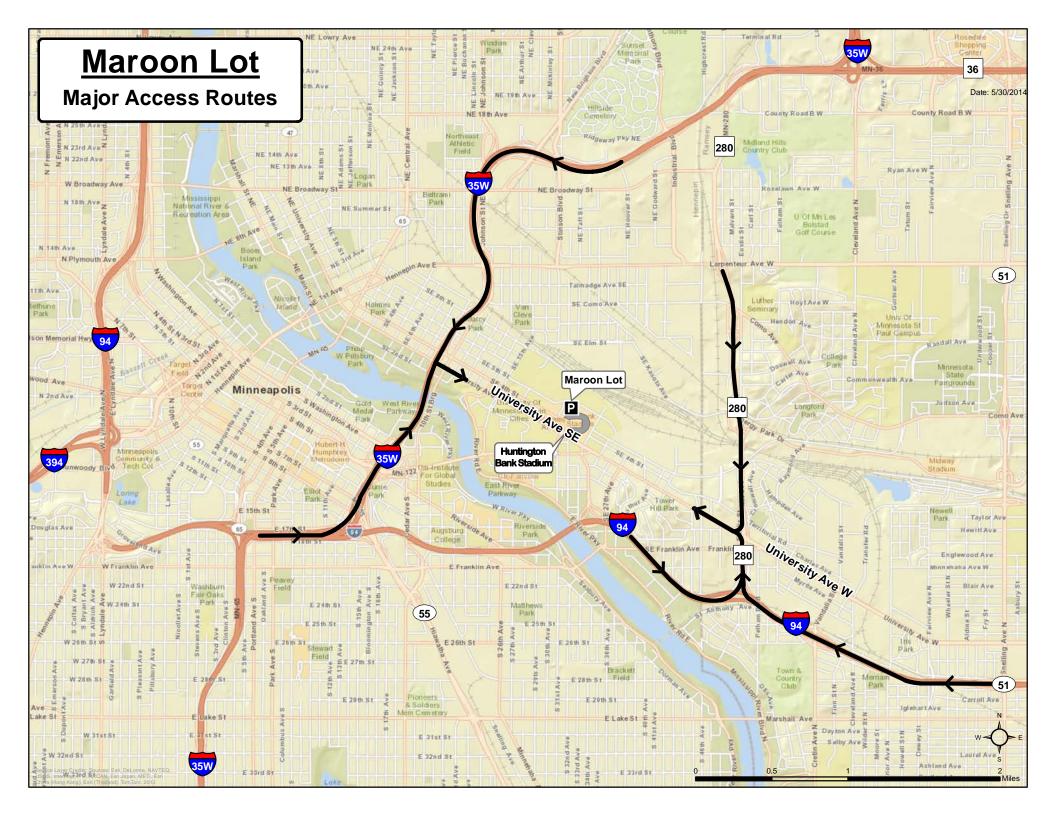

From I-35W Southbound

- 1. Exit at University Ave. (Exit 18)
- 2. Left at University Ave.
- 3. Left at 15th Ave.
- 4. Right at 5th St., continue to 6th St.
- 5. Right into Maroon Lot.

From I-35W Northbound

- 1. Exit at University Ave. (Exit 18)
- 2. Right at University Ave.
- 3. Left at 15th Ave.
- 4. Right at 5th St., continue to 6th St.
- 5. Right into Maroon Lot.

From MN-280 Southbound

- 1. Exit at University Ave.
- 2. Right at University Ave.
- 3. Right at 25th Ave.
- 4. Left at 6th St.
- 5. Left into Maroon Lot.

From MN-280 Northbound

- Exit at University Ave.
- Left at University Ave.
- 3. Right at 25th Ave.
- 4. Left at 6th St.
- 5. Left into Maroon Lot.

To I-35W Via Red Route

- 1. Left onto 6th St., continue onto 5th St.
- 2. From left lane, turn left onto 15th Ave.
- 3. Right onto 4th St.
- 4. Left onto I-35W South, or right onto I-35W North