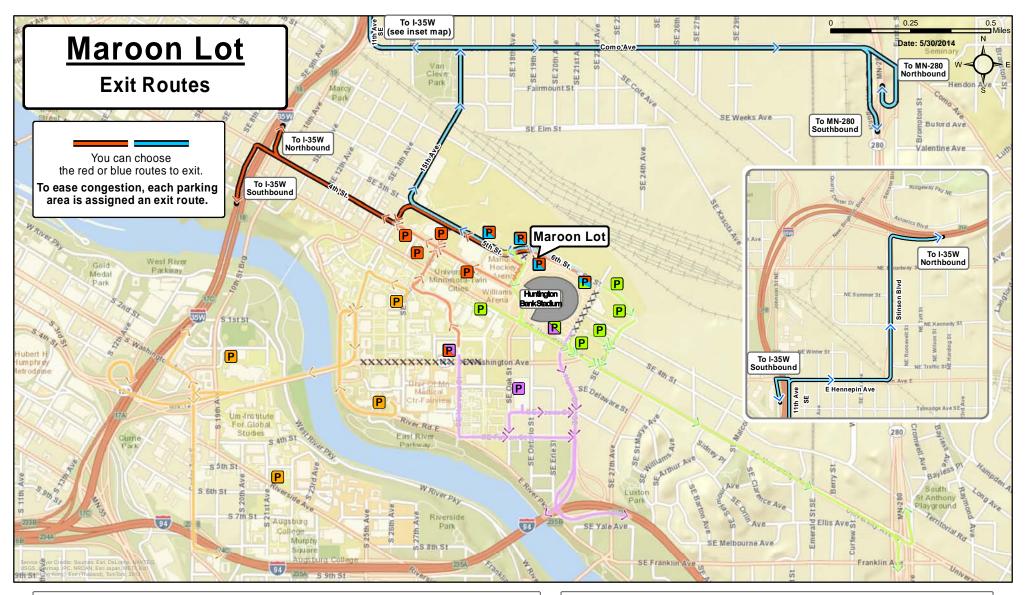

From MN-280 Northbound

- Exit at University Ave.
- Left at University Ave.
- 3. Right at 25th Ave.
- 4. Left at 6th St.
- 5. Left into Maroon Lot.

To I-35W Via Red Route

- 1. Left onto 6th St., continue onto 5th St.
- 2. From left lane, turn left onto 15th Ave.
- 3. Right onto 4th St.
- 4. Left onto I-35W South, or right onto I-35W North

Left onto 6th St., continue onto 5th St.
From right lane, turn right onto 15th Ave.

3. Left on Como Ave.

4. Right onto 11th Ave. To I-35W South:

5a. Left onto Hennepin Ave. 6a. Left onto the onramp To I-35W North:

5b. Right onto Hennepin Ave.

6b. Left onto Stinson Blvd. 7b. Right onto the onramp

To MN-280 Northbound

To MN-280

Southbound

1. Turn left onto 6th St., continue to 5th St.

1. Turn left onto 6th St., continue to 5th St.

- 2. Turn right onto 15th Ave.
- 3. Turn right onto Como Ave.

2. Turn right onto 15th Ave.

3. Turn right onto Como Ave.

4. Follow signs to MN-280 South

4. Follow signs to MN-280 North

To I-35W Via Blue Route