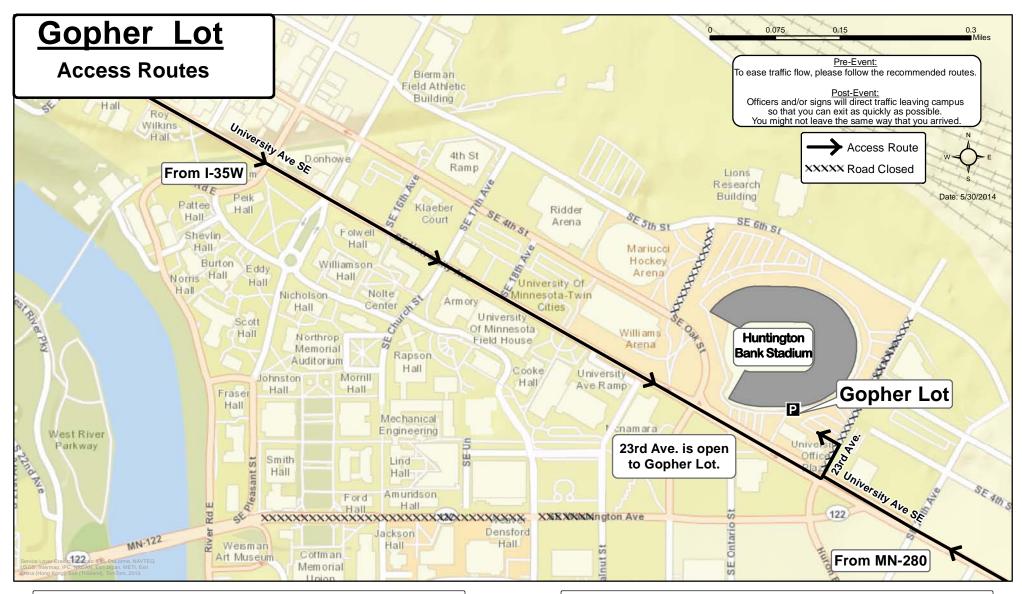

From I-35W Southbound

- 1. Exit to MN-280 South
- 2. Exit at University Ave. (Exit 18)
- 3. Right at University Ave.
- 4. Right at 23rd Ave.
- 5. Left into Gopher Lot.

From I-35W Northbound

- 1. Exit at University Ave. (Exit 18)
- 2. Right at University Ave.
- 3. Left at 23rd Ave.
- 4. Left into Gopher Lot.

From MN-280 Southbound

- 1. Exit at University Ave.
- 2. Right at University Ave.
- 3. Right at 23rd Ave.
  - 4. Left into Gopher Lot.

From MN-280 Northbound

- 1. Exit at University Ave.
- 2. Left at University Ave.
- 3. Right at 23rd Ave.
- 4. Left into Gopher Lot.