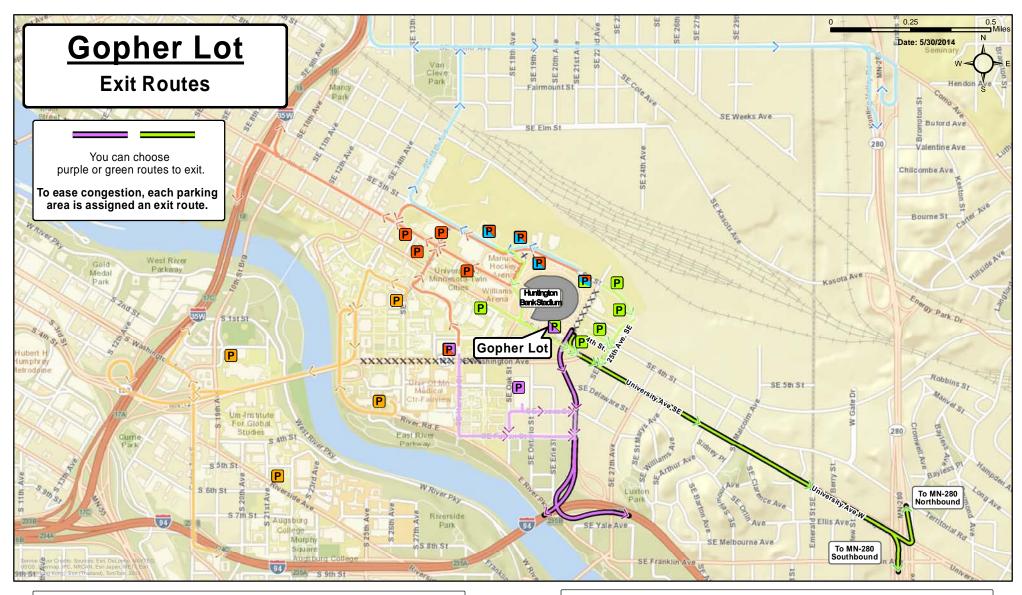

To I-94 Westbound 1. Turn right onto 23rd Ave.

2. Continue onto Huron Blvd.

3. Stay in left lane and continue to I94 West

1. Turn right onto 23rd Ave.

2. Continue onto Huron Blvd.

3. Stay in right lane and continue to I94 East

To MN-280 Northbound 1. Turn right onto 23rd Ave.

2. Turn left onto University Ave.

3. Turn left and follow signs to MN-280 North

To MN-280 Southbound 1. Turn right onto 23rd Ave.

2. Turn left onto University Ave.

3. Turn right and follow signs to MN-280 South

To I-94 **Eastbound**