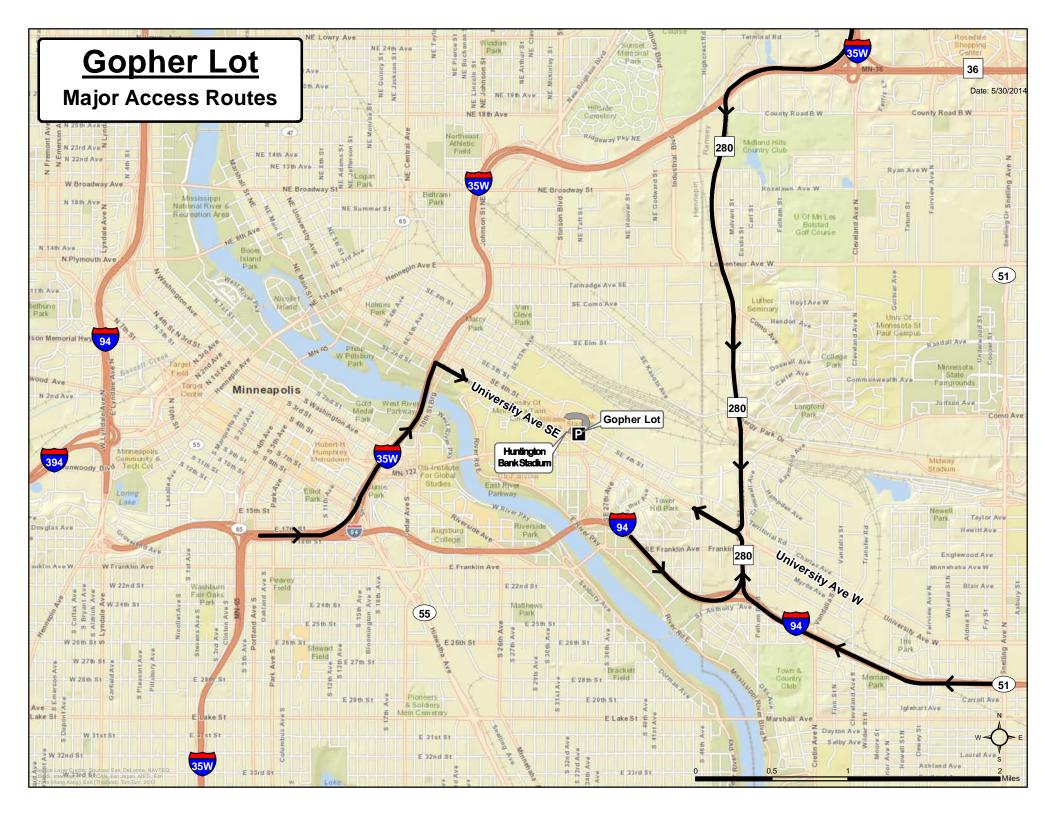

From I-35W Southbound

- 1. Exit to MN-280 South
- 2. Exit at University Ave. (Exit 18)
- 3. Right at University Ave.
- 4. Right at 23rd Ave.
- 5. Left into Gopher Lot.

From I-35W Northbound

- 1. Exit at University Ave. (Exit 18)
- 2. Right at University Ave.
- 3. Left at 23rd Ave.
- 4. Left into Gopher Lot.

From MN-280 Southbound

- 1. Exit at University Ave.
- 2. Right at University Ave.
- 3. Right at 23rd Ave.
  - 4. Left into Gopher Lot.

From MN-280 Northbound

- 1. Exit at University Ave.
- 2. Left at University Ave.
- 3. Right at 23rd Ave.
- 4. Left into Gopher Lot.