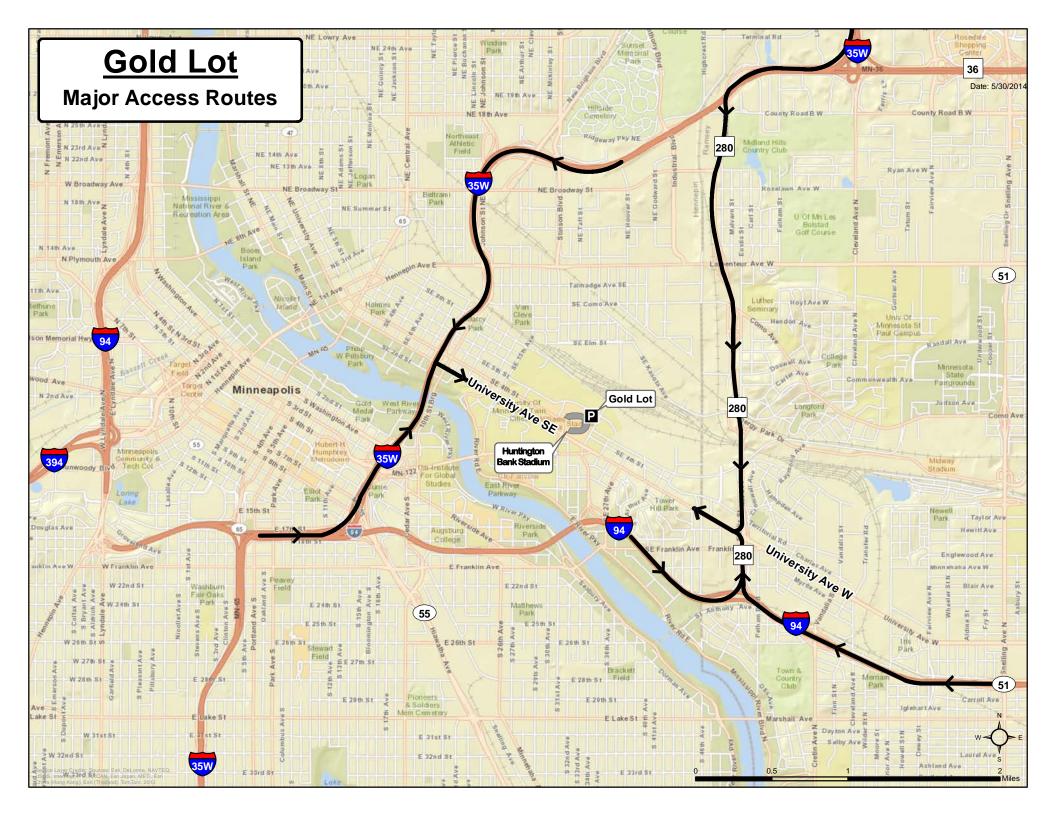

| <u>From I-35W</u><br>Southbound | <ol> <li>Exit at University Ave. (Exit 18)</li> <li>Left at University Ave.</li> <li>Left at 15th Ave.</li> <li>Right at 5th St., continue to 6th St.</li> <li>Right into Gold Lot.</li> </ol>  |
|---------------------------------|-------------------------------------------------------------------------------------------------------------------------------------------------------------------------------------------------|
| From I-35W<br>Northbound        | <ol> <li>Exit at University Ave. (Exit 18)</li> <li>Right at University Ave.</li> <li>Left at 15th Ave.</li> <li>Right at 5th St., continue to 6th St.</li> <li>Right into Gold Lot.</li> </ol> |

| From MN-280<br>Southbound | <ol> <li>Exit at University Ave.</li> <li>Right at University Ave.</li> <li>Right at 25th Ave.</li> <li>Left at 6th St.</li> <li>Left into Gold Lot.</li> </ol> |
|---------------------------|-----------------------------------------------------------------------------------------------------------------------------------------------------------------|
| From MN-280<br>Northbound | <ol> <li>Exit at University Ave.</li> <li>Left at University Ave.</li> <li>Right at 25th Ave.</li> <li>Left at 6th St.</li> <li>Left into Gold Lot.</li> </ol>  |