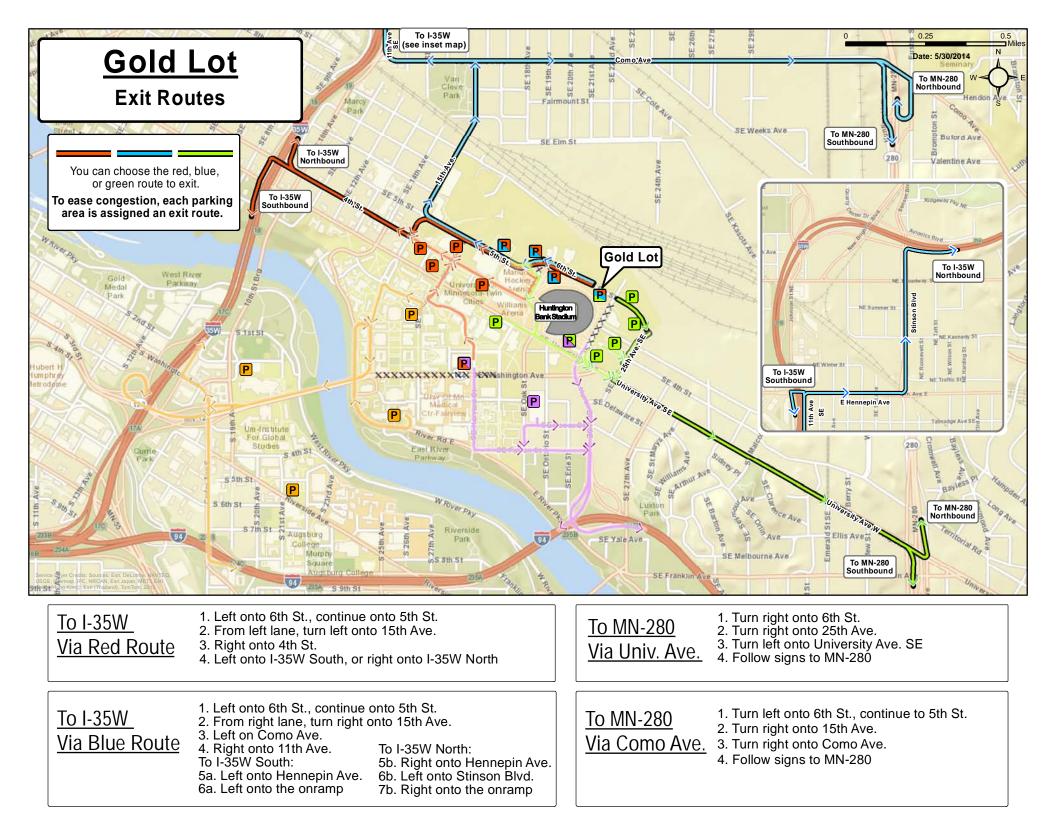

-35W<br>Northbound        | <ol> <li>Exit at University Ave. (Exit 18)</li> <li>Right at University Ave.</li> <li>Left at 15th Ave.</li> <li>Right at 5th St., continue to 6th St.</li> <li>Right into Gold Lot.</li> </ol> |

| From MN-280<br>Southbound | <ol> <li>Exit at University Ave.</li> <li>Right at University Ave.</li> <li>Right at 25th Ave.</li> <li>Left at 6th St.</li> <li>Left into Gold Lot.</li> </ol> |
|---------------------------|-----------------------------------------------------------------------------------------------------------------------------------------------------------------|
| From MN-280<br>Northbound | <ol> <li>Exit at University Ave.</li> <li>Left at University Ave.</li> <li>Right at 25th Ave.</li> <li>Left at 6th St.</li> <li>Left into Gold Lot.</li> </ol>  |