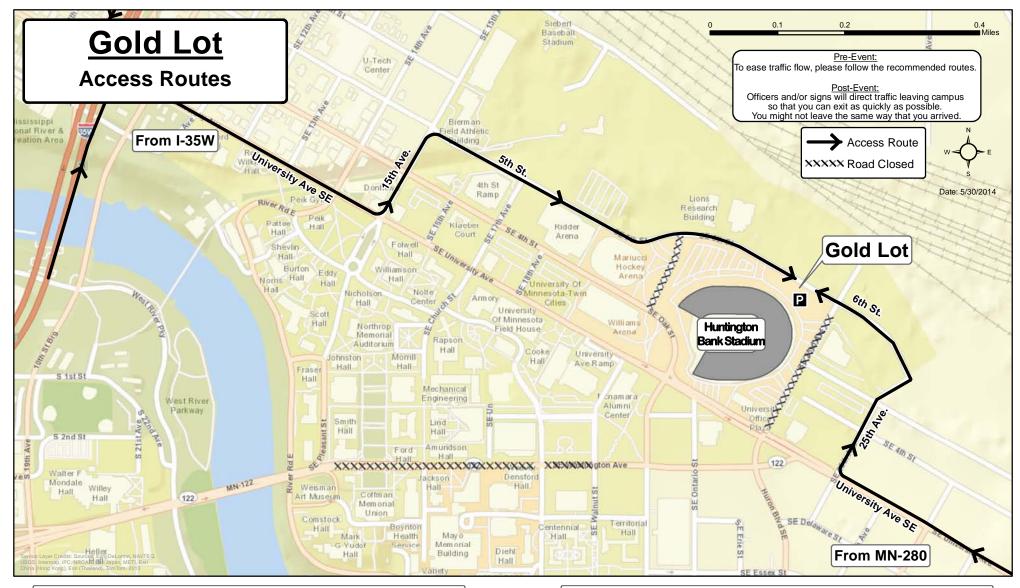

| <u>From I-35W</u><br>Southbound | <ol> <li>Exit at University Ave. (Exit 18)</li> <li>Left at University Ave.</li> <li>Left at 15th Ave.</li> <li>Right at 5th St., continue to 6th St.</li> <li>Right into Gold Lot.</li> </ol>  |
|---------------------------------|-------------------------------------------------------------------------------------------------------------------------------------------------------------------------------------------------|
| From I-35W<br>Northbound        | <ol> <li>Exit at University Ave. (Exit 18)</li> <li>Right at University Ave.</li> <li>Left at 15th Ave.</li> <li>Right at 5th St., continue to 6th St.</li> <li>Right into Gold Lot.</li> </ol> |

| From MN-280<br>Southbound | <ol> <li>Exit at University Ave.</li> <li>Right at University Ave.</li> <li>Right at 25th Ave.</li> <li>Left at 6th St.</li> <li>Left into Gold Lot.</li> </ol> |
|---------------------------|-----------------------------------------------------------------------------------------------------------------------------------------------------------------|
| From MN-280<br>Northbound | <ol> <li>Exit at University Ave.</li> <li>Left at University Ave.</li> <li>Right at 25th Ave.</li> <li>Left at 6th St.</li> <li>Left into Gold Lot.</li> </ol>  |