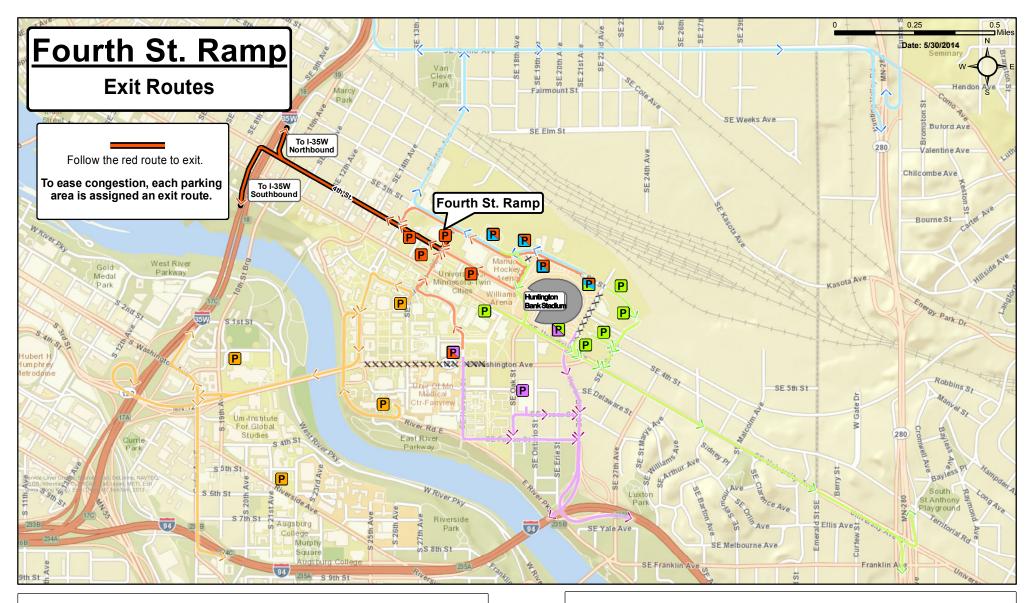

- 1. Turn right onto 17th Ave.
- 2. Turn right onto 4th St.
- 3. Turn left onto 35W South

**To I-35W** 

- 1. Turn right onto 17th Ave.
- 2. Turn right onto 4th St. **Northbound** 
  - 2. Turn right to merge onto 35W North