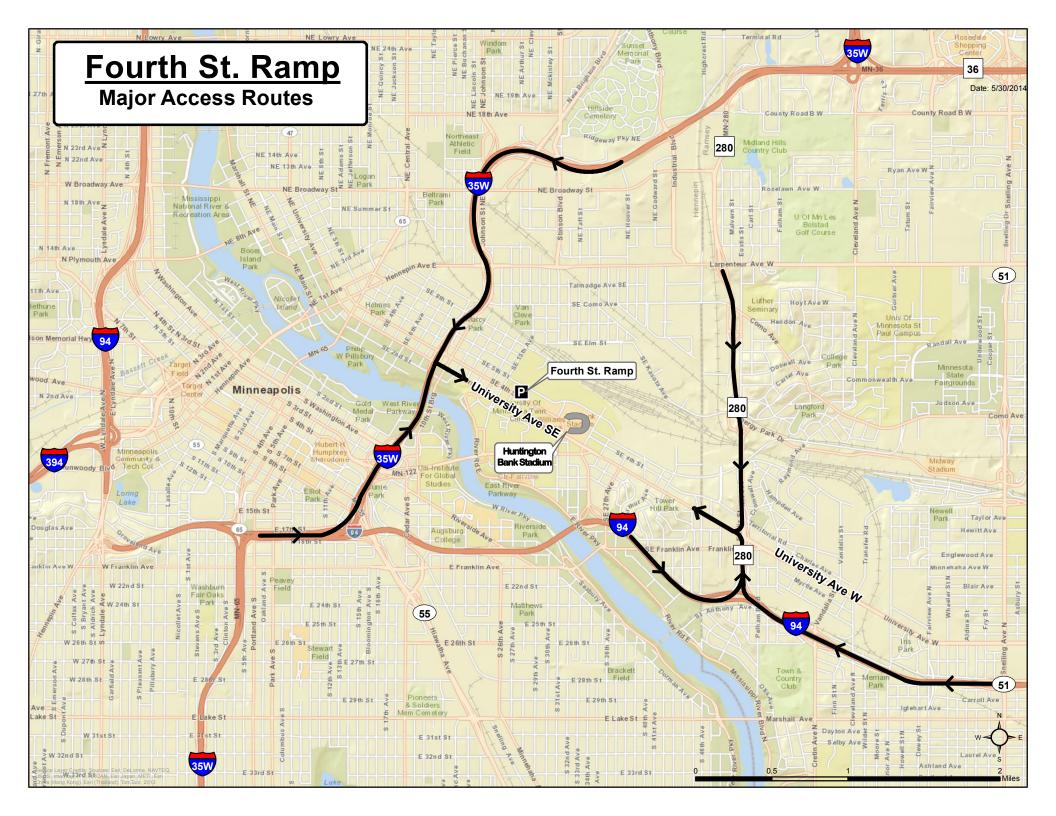

From I-35W Southbound

- 1. Exit at University Ave. (Exit 18)
- 2. Left at University Ave.
- 3. Left at 17th Ave.
- 4. Left into Fourth St. Ramp

From I-35W Northbound

- 1. Exit at University Ave. (Exit 18)
- 2. Right at University Ave.
- 3. Left at 17th Ave.
- 4. Left into Fourth St. Ramp

## From MN-280 Southbound

- 1. Exit at University Ave.
- 2. Right at University Ave.
- 3. Right at Oak St., continue on 4th St.
- 4. Right at 17th St.
- 5. Left into Fourth St. Ramp.

## From MN-280 Northbound

- 1. Exit at University Ave.
- Left at University Ave.
- 3. Right at Oak St., continue on 4th St.
- 4. Right at 17th St.
- 5. Left into Fourth St. Ramp

<u>To I-35W</u> **Southbound** 