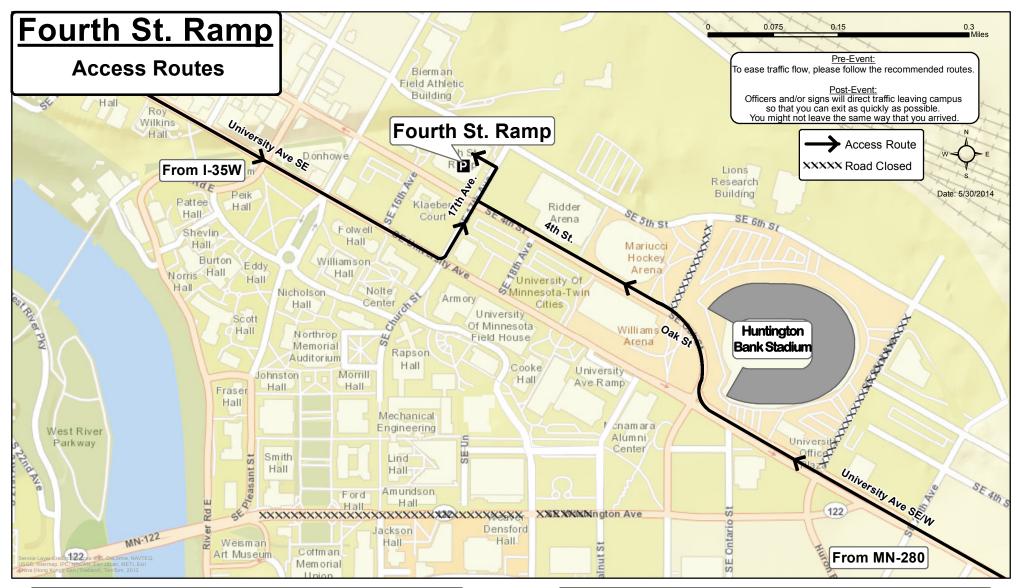

From I-35W Southbound

- 1. Exit at University Ave. (Exit 18)
- 2. Left at University Ave.
- 3. Left at 17th Ave.
- 4. Left into Fourth St. Ramp

From I-35W Northbound

- 1. Exit at University Ave. (Exit 18)
- 2. Right at University Ave.
- 3. Left at 17th Ave.
- 4. Left into Fourth St. Ramp

## From MN-280 Southbound

- 1. Exit at University Ave.
- 2. Right at University Ave.
- 3. Right at Oak St., continue on 4th St.
- 4. Right at 17th St.
- 5. Left into Fourth St. Ramp.

## From MN-280 Northbound

- 1. Exit at University Ave.
- Left at University Ave.
- 3. Right at Oak St., continue on 4th St.
- 4. Right at 17th St.
- 5. Left into Fourth St. Ramp

<u>To I-35W</u> **Southbound** 