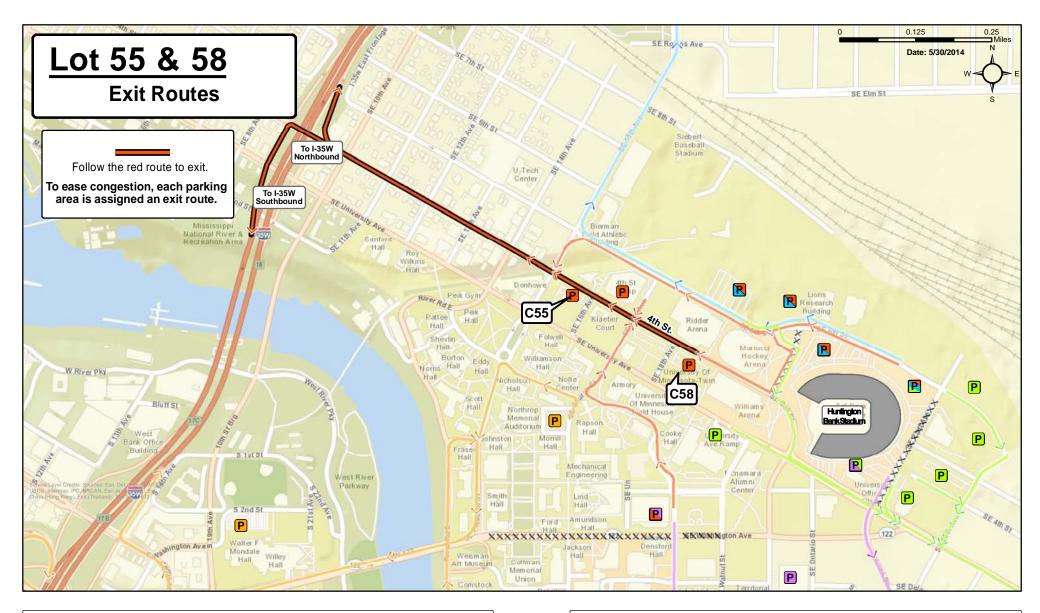

To I-35W Southbound

1. Turn left onto 4th St.

2. Turn left onto 35W South

To I-35W Northbound 1. Turn left onto 4th St.

2. Turn right to merge onto 35W North