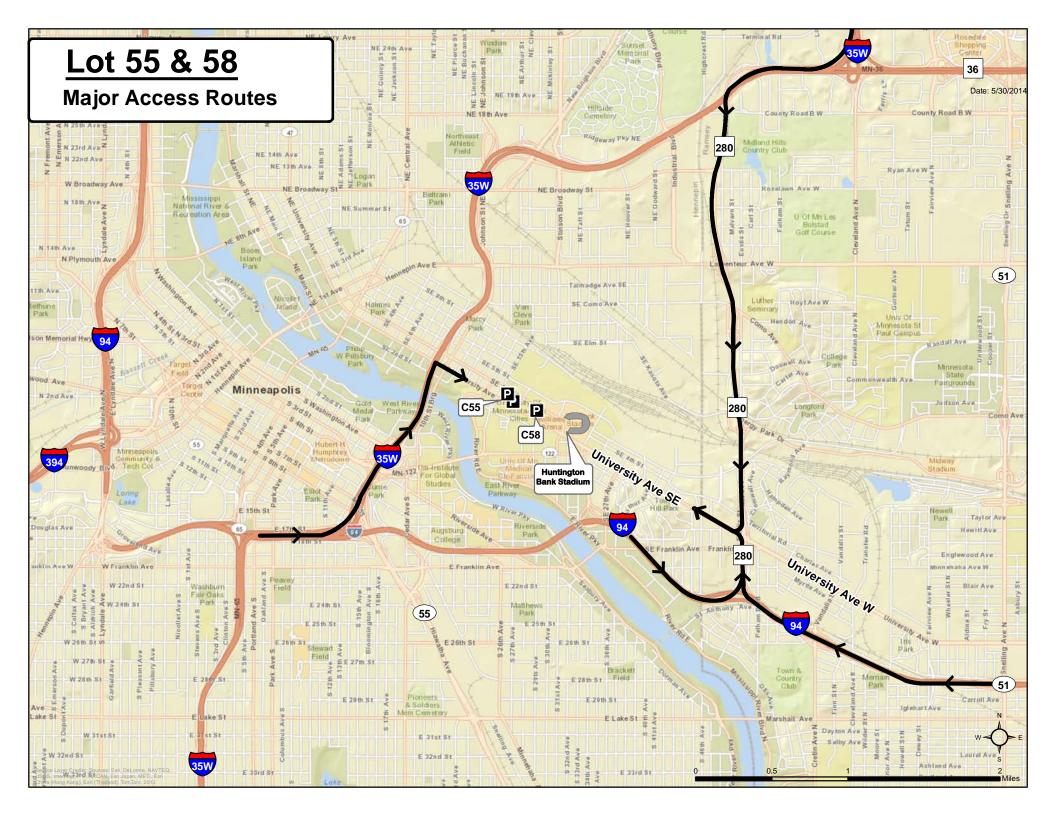

From I-35W Southbound

- 1. Exit at University Ave. (Exit 18)
- 2. Left at University Ave.
- 3. Left at 16th Ave.
- 4. Left into 55.
- 5. or Left at 18th Ave., Right into 58.

From I-35W Northbound

- 1. Exit at University Ave. (Exit 18)
- 2. Right at University Ave.
- 3. Left at 16th Ave.
- 4. Left into 55.
- 5. or Left at 18th Ave., Right into 58.

From MN-280 Southbound

- 1. Exit at University Ave.
- 2. Right at University Ave.
- 3. Right at Oak St, continue on 4th St.
- 4. Left at 18th Ave., Left into 58.
- 5. or Left at 16th Ave., Right into 55.

From MN-280 Northbound

- 1. Exit at University Ave.
- 2. Left at University Ave.
  - 3. Right at Oak St, continue on 4th St.
  - 4. Left at 18th Ave., Left into 58.
  - 5. or Left at 16th Ave., Right into 55.