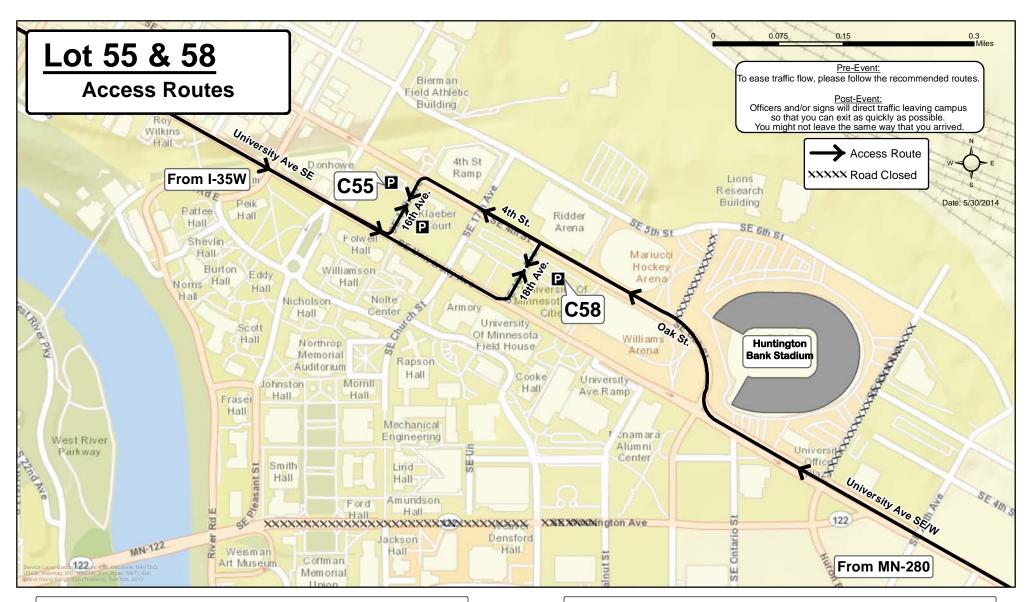

From I-35W Southbound

- 1. Exit at University Ave. (Exit 18)
- 2. Left at University Ave.
- 3. Left at 16th Ave.
- 4. Left into 55.
- 5. or Left at 18th Ave., Right into 58.

From I-35W Northbound

- 1. Exit at University Ave. (Exit 18)
- 2. Right at University Ave.
- 3. Left at 16th Ave.
- 4. Left into 55.
- 5. or Left at 18th Ave., Right into 58.

From MN-280 Southbound

- 1. Exit at University Ave.
- 2. Right at University Ave.
- 3. Right at Oak St, continue on 4th St.
- 4. Left at 18th Ave., Left into 58.
- 5. or Left at 16th Ave., Right into 55.

From MN-280 Northbound

- 1. Exit at University Ave.
- 2. Left at University Ave.
  - 3. Right at Oak St, continue on 4th St.
  - 4. Left at 18th Ave., Left into 58.
  - 5. or Left at 16th Ave., Right into 55.