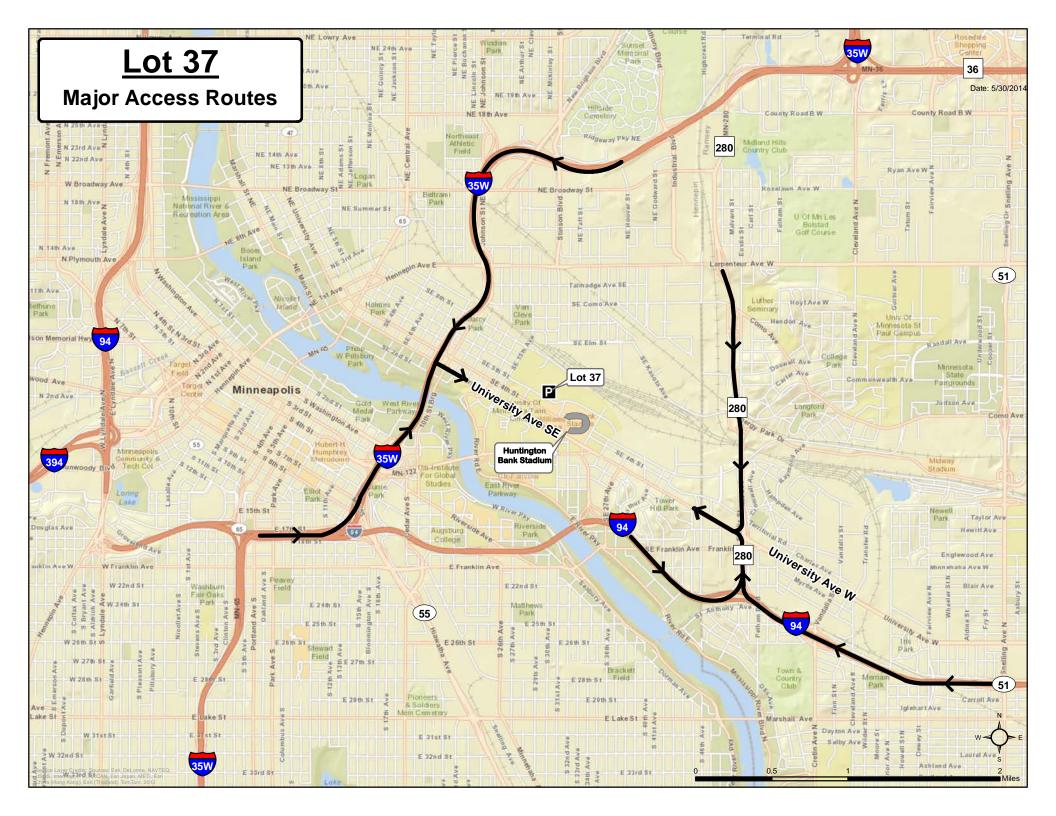

From I-35W Southbound

- 1. Exit at University Ave. (Exit 18)
- 2. Left at University Ave.
- 3. Left at 15th Ave.
- 4. Right at 5th St.
- 5. Left into Lot 37.

From I-35W Northbound

- 1. Exit at University Ave. (Exit 18)
- 2. Right at University Ave.
- 3. Left at 15th Ave.
- 4. Right at 5th St.
- 5. Left into Lot 37.

From MN-280 Southbound

- 1. Exit at University Ave.
- 2. Right at University Ave.
- 3. Right at 25th Ave.
  - 4. Left at 6th St., continue on 5th St.
  - 5. Right into Lot 37.

From MN-280 Northbound

- 1. Exit at University Ave.
- 2. Left at University Ave.
- 3. Right at 25th Ave.
- 4. Left at 6th St., continue on 5th St.
- 5. Right into Lot 37.