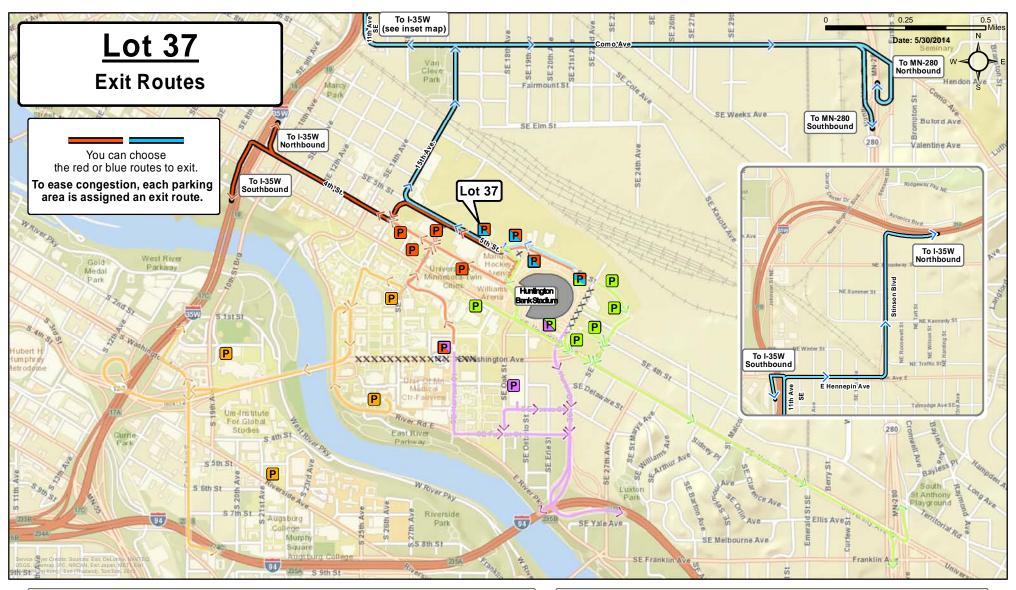

To I-35W Via Red Route

- 1. Right onto 5th St.
- 2. From left lane, turn left onto 15th Ave.
- 3. Right onto 4th St.
- 4. Left onto I-35W South, or right onto I-35W North

To I-35W 2. From 2. From 3. Le

- 1. Right onto 5th St.
- 2. From right lane, turn right onto 15th Ave.
- 3. Left on Como Ave.
- 4. Right onto 11th Ave.
- To I-35W South:
- 5a. Left onto Hennepin Ave.6a. Left onto the onramp
- To I-35W North:
- 5b. Right onto Hennepin Ave.
- 6b. Left onto Stinson Blvd. 7b. Right onto the onramp

- To MN-280 Southbound
- 1. Turn right onto 5th St.
- 2. Turn right onto 15th Ave.
- 3. Turn right onto Como Ave.
- 4. Follow signs to MN-280 South
- To MN-280 Northbound
- 1. Turn right onto 5th St.
- 2. Turn right onto 15th Ave.
- 3. Turn right onto Como Ave.
- 4. Follow signs to MN-280 North