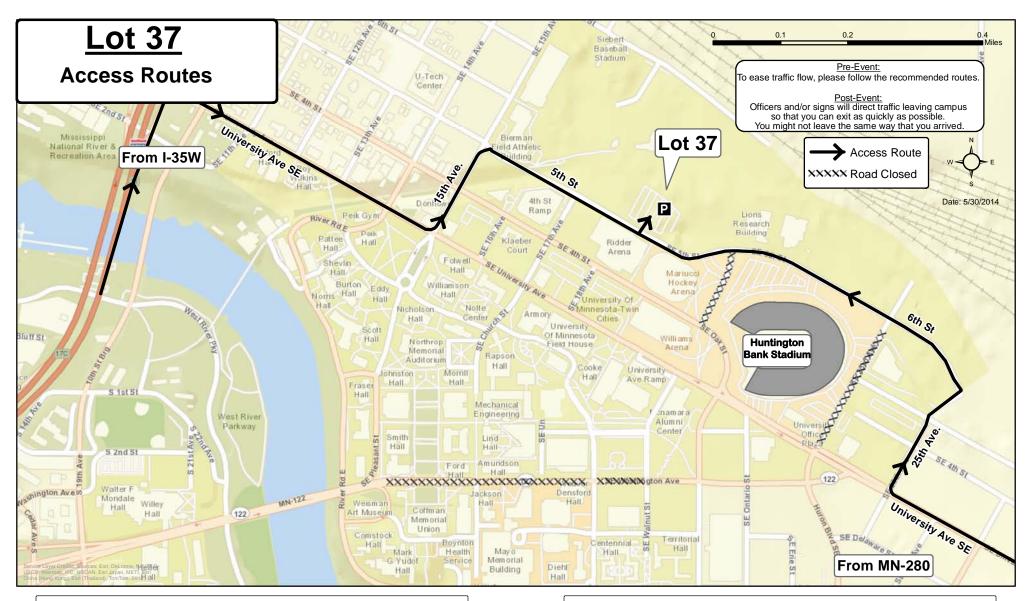

From I-35W Southbound

- 1. Exit at University Ave. (Exit 18)
- 2. Left at University Ave.
- 3. Left at 15th Ave.
- 4. Right at 5th St.
- 5. Left into Lot 37.

From I-35W Northbound

- 1. Exit at University Ave. (Exit 18)
- 2. Right at University Ave.
- 3. Left at 15th Ave.
- 4. Right at 5th St.
- 5. Left into Lot 37.

From MN-280 Southbound

- 1. Exit at University Ave.
- 2. Right at University Ave.
- 3. Right at 25th Ave.
  - 4. Left at 6th St., continue on 5th St.
  - 5. Right into Lot 37.

From MN-280 Northbound

- 1. Exit at University Ave.
- 2. Left at University Ave.
- 3. Right at 25th Ave.
- 4. Left at 6th St., continue on 5th St.
- 5. Right into Lot 37.