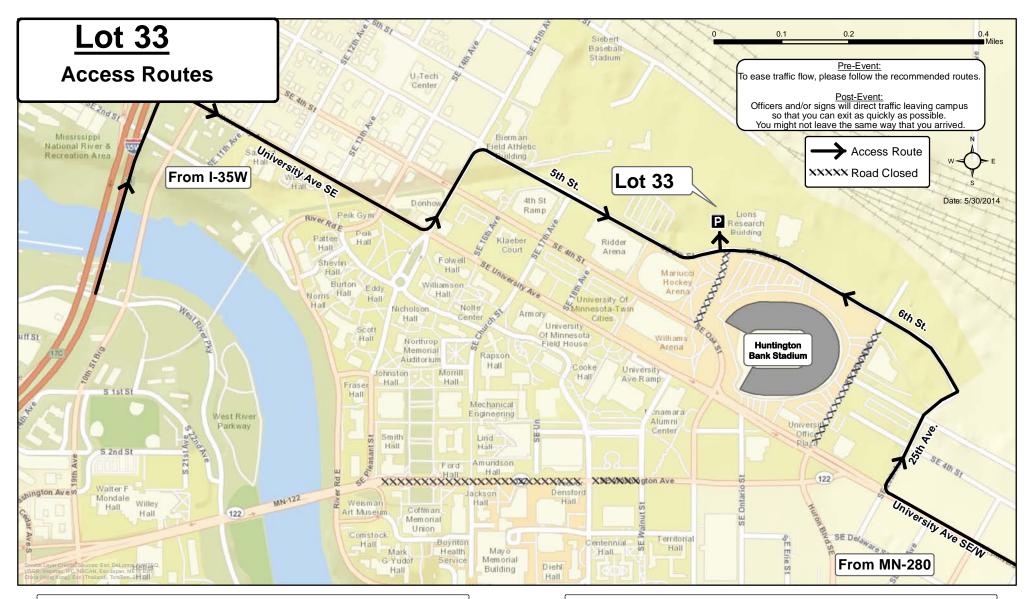

| From I-35W<br>Southbound | <ol> <li>Exit at University Ave. (Exit 18)</li> <li>Left at University Ave.</li> <li>Left at 15th Ave.</li> <li>Right at 5th St., continue to 6th St.</li> <li>Left into Lot 33.</li> </ol>  |
|--------------------------|----------------------------------------------------------------------------------------------------------------------------------------------------------------------------------------------|
| From I-35W<br>Northbound | <ol> <li>Exit at University Ave. (Exit 18)</li> <li>Right at University Ave.</li> <li>Left at 15th Ave.</li> <li>Right at 5th St., continue to 6th St.</li> <li>Left into Lot 33.</li> </ol> |

| From MN-280<br>Southbound | <ol> <li>Exit at University Ave.</li> <li>Right at University Ave.</li> <li>Right at 25th Ave.</li> <li>Left at 6th St.</li> <li>Right into Lot 33.</li> </ol> |
|---------------------------|----------------------------------------------------------------------------------------------------------------------------------------------------------------|
| From MN-280<br>Northbound | <ol> <li>Exit at University Ave.</li> <li>Left at University Ave.</li> <li>Right at 25th Ave.</li> <li>Left at 6th St.</li> <li>Right into Lot 33.</li> </ol>  |