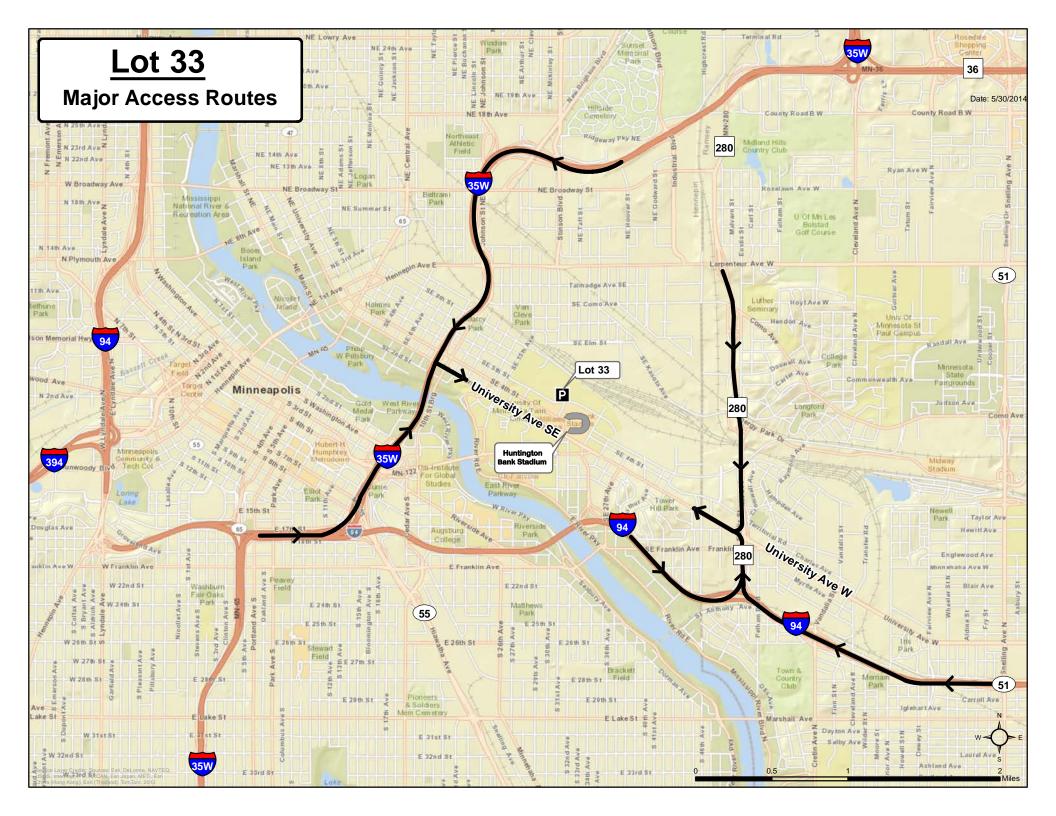

| From I-35W<br>Southbound | <ol> <li>Exit at University Ave. (Exit 18)</li> <li>Left at University Ave.</li> <li>Left at 15th Ave.</li> <li>Right at 5th St., continue to 6th St.</li> <li>Left into Lot 33.</li> </ol>  |
|--------------------------|----------------------------------------------------------------------------------------------------------------------------------------------------------------------------------------------|
| From I-35W<br>Northbound | <ol> <li>Exit at University Ave. (Exit 18)</li> <li>Right at University Ave.</li> <li>Left at 15th Ave.</li> <li>Right at 5th St., continue to 6th St.</li> <li>Left into Lot 33.</li> </ol> |

| From MN-280<br>Southbound | <ol> <li>Exit at University Ave.</li> <li>Right at University Ave.</li> <li>Right at 25th Ave.</li> <li>Left at 6th St.</li> <li>Right into Lot 33.</li> </ol> |
|---------------------------|----------------------------------------------------------------------------------------------------------------------------------------------------------------|
| From MN-280<br>Northbound | <ol> <li>Exit at University Ave.</li> <li>Left at University Ave.</li> <li>Right at 25th Ave.</li> <li>Left at 6th St.</li> <li>Right into Lot 33.</li> </ol>  |