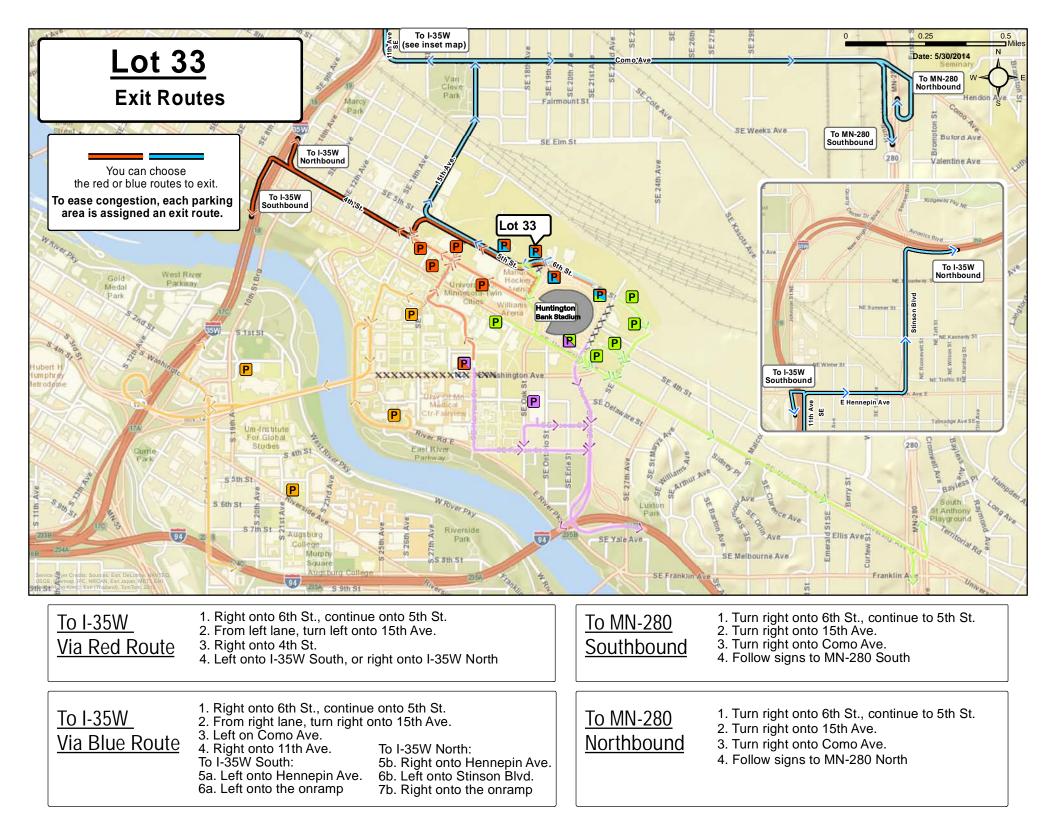

---|
| From I-35W<br>Northbound | <ol> <li>Exit at University Ave. (Exit 18)</li> <li>Right at University Ave.</li> <li>Left at 15th Ave.</li> <li>Right at 5th St., continue to 6th St.</li> <li>Left into Lot 33.</li> </ol> |

| From MN-280<br>Southbound | <ol> <li>Exit at University Ave.</li> <li>Right at University Ave.</li> <li>Right at 25th Ave.</li> <li>Left at 6th St.</li> <li>Right into Lot 33.</li> </ol> |
|---------------------------|----------------------------------------------------------------------------------------------------------------------------------------------------------------|
| From MN-280<br>Northbound | <ol> <li>Exit at University Ave.</li> <li>Left at University Ave.</li> <li>Right at 25th Ave.</li> <li>Left at 6th St.</li> <li>Right into Lot 33.</li> </ol>  |